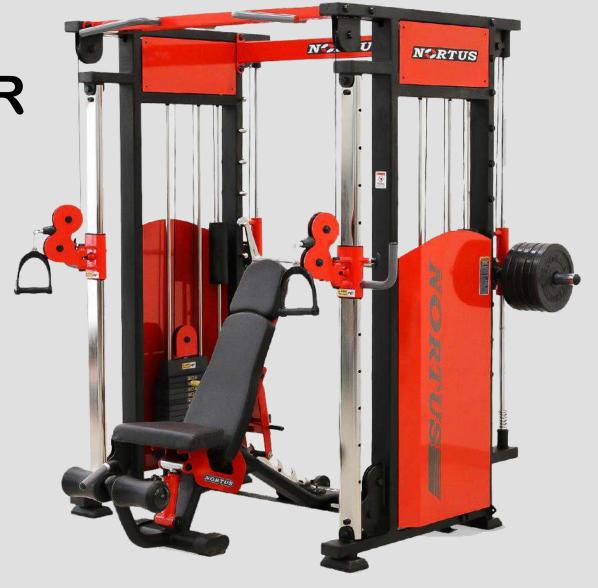

#### LEVERAGE HOME GYM

DIMENSION L-58"x W-56"x H-86"

### **MULTI PRESS HOME GYM**

DIMENSION L-58"x W-56"x H-86"