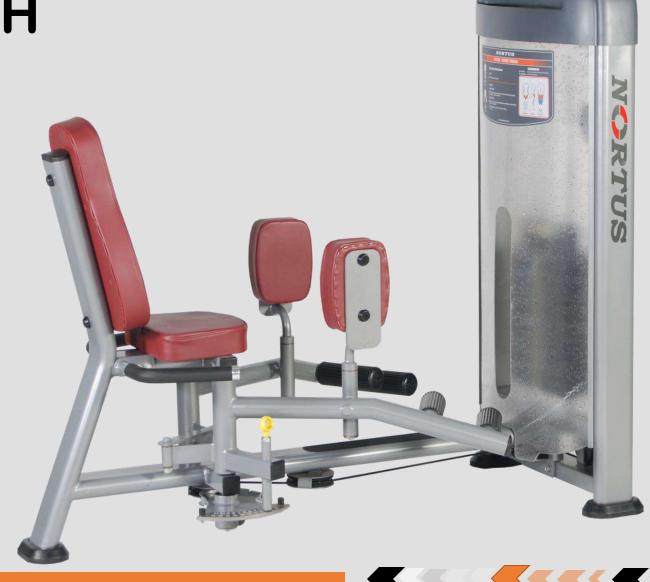

elt driven, the bicycle can be ridden in dual direction; user can choose direction at this pleasure.

The Bike self-weight is 80kgs; the flywheel is 28kgs, which makes the movement more stable.

The Handlebar uses aluminum alloy which makes the adjustment more smooth and stable, and won't get rusty.

Dropping press type brake design.









NITIN CHANDILA

## LEG PRESS

**DIMENSION L-75"x W-51"x H-61"** 





#### **SEATED ROW**

DIMENSION L-79"x W-54"x H-73"





## SIDE LATERAL

DIMENSION L-49"x W-31"x H-61"



## WRIST CURL

**DIMENSION L-35"x W-26"x H-40"** 



## **BICEPS-TRICEPS**

DIMENSION L-45"x W-49"x H-61"



#### LAT PULLDOWN-ROW

DIMENSION L-76"x W-49"x H-89"



#### **DIP-CHIN ASSIST**

DIMENSION L-35"x W-62"x H-92"



#### INNER OUTER THIGH

DIMENSION L-69"x W-30"x H-61"



NORTUS



#### **MULTI PRESS**

DIMENSION L-75"x W-55"x H-61"



## PEC FLY-REAR DELT

**DIMENSION L-58"x W-55"x H-77"** 



#### LEG CURL LYING-EXTN

DIMENSION L-70"x W-35"x H-61"



#### SEATED LEG CURL-EXTN

DIMENSION L-36"x W-56"x H-61"





**FUNCTIONAL TRAINER** 

DIMENSION L-51"x W-77"x H-87"



#### **CABLE CROSSOVER**

DIMENSION L-49"x W-93"x H-90"





#### 3D SMITH MACHINE

DIMENSION L-69"x W-65"x H-84"





#### LAT PULLDOWN

**DIMENSION L-53"x W-45"x H-82"** 



## **PULL OVER**

DIMENSION L-52"x W-70"x H-67"



#### MID ROWING

**DIMENSION L-54"x W-53"x H-50"** 



## T-BAR



#### **WIDE CHEST PRESS**

DIMENSION L-44"x W-75"x H-69"



#### **SUPER INCLINE PRESS**

DIMENSION L-47"x W-65"x H-61"



## **DECLINE PRESS**

DIMENSION L-46"x W-69"x H-70"



## INCLINE PEC FLY

DI