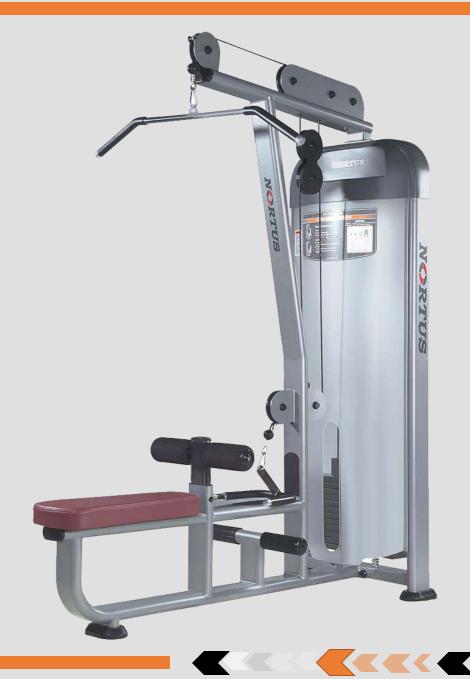

-44"x W-21"x H-47"** 

> The Hand grip can be adjusted to fit different users.

> The canteen rack is equipped.

➤ Belt driven, the bicycle can be ridden in dual direction; user can choose direction at this pleasure.

The Bike self-weight is 80kgs; the flywheel is 28kgs, which makes the movement more stable.

The Handlebar uses aluminum alloy which makes the adjustment more smooth and stable, and won't get rusty.

Dropping press type brake design.









NITIN CHANDILA

## LEG PRESS

**DIMENSION L-75"x W-51"x H-61"** 





#### **SEATED ROW**

DIMENSION L-79"x W-54"x H-73"





## SIDE LATERAL

DIMENSION L-49"x W-31"x H-61"



## WRIST CURL

**DIMENSION L-35"x W-26"x H-40"** 



## **BICEPS-TRICEPS**

DIMENSION L-45"x W-49"x H-61"



#### LAT PULLDOWN-ROW

DIMENSION L-76"x W-49"x H-89"



#### **DIP-CHIN ASSIST**

DIMENSION L-35"x W-62"x H-92"



#### INNER OUTER THIGH

DIMENSION L-69"x W-30"x H-61"



NORTUS



#### **MULTI PRESS**

DIMENSION L-75"x W-55"x H-61"



## PEC FLY-REAR DELT

**DIMENSION L-58"x W-55"x H-77"** 



#### LEG CURL LYING-EXTN

DIMENSION L-70"x W-35"x H-61"



#### SEATED LEG CURL-EXTN

DIMENSION L-36"x W-56"x H-61"





**FUNCTIONAL TRAINER** 

DIMENSION L-51"x W-77"x H-87"



#### **CABLE CROSSOVER**

DIMENSION L-49"x W-93"x H-90"





#### 3D SMITH MACHINE

DIMENSION L-69"x W-65"x H-84"





#### LAT PULLDOWN

**DIMENSION L-53"x W-45"x H-82"** 



## **PULL OVER**

DIMENSION L-52"x W-70"x H-67"



#### MID ROWING

**DIMENSION L-54"x W-53"x H-50"** 



## T-BAR



#### **WIDE CHEST PRESS**

DIMENSION L-44"x W-75"x H-69"



#### **SUPER INCLINE PRE