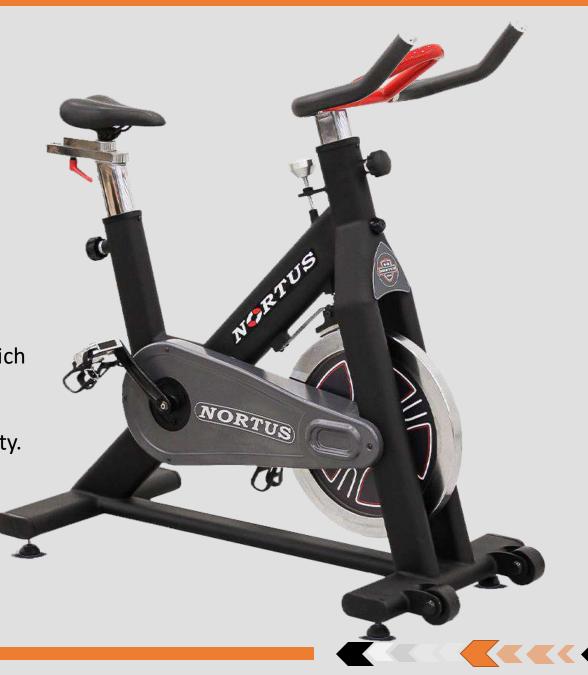

#### SPIN BIKE

**DIMENSION L-44"x W-21"x H-47"** 

> The Hand grip can be adjusted to fit different users.

> The canteen rack is equipped.

➤ Belt driven, the bicycle can be ridden in dual direction; user can choose direction at this pleasure.

The Bike self-weight is 80kgs; the flywheel is 28kgs, which makes the movement more stable.

The Handlebar uses aluminum alloy which makes the adjustment more smooth and stable, and won't get rusty.

Dropping press type brake design.