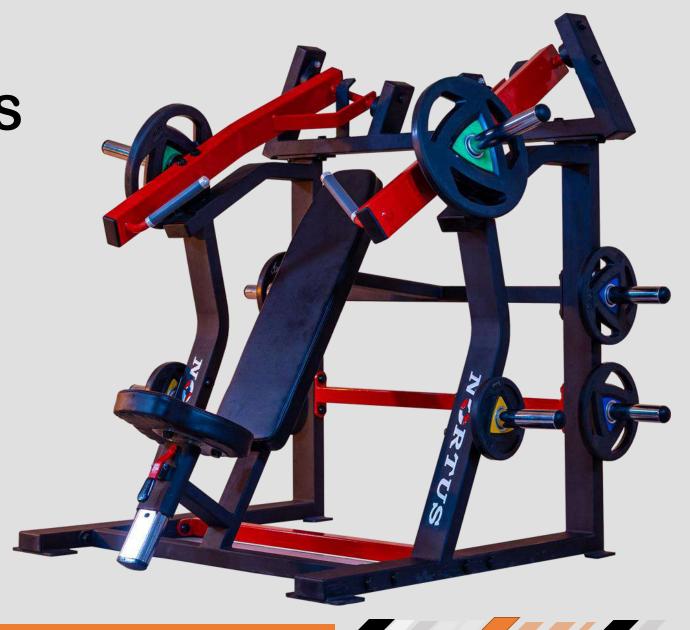

L-35"x W-62"x H-92"



#### INNER OUTER THIGH

DIMENSION L-69"x W-30"x H-61"



NORTUS



#### **MULTI PRESS**

DIMENSION L-75"x W-55"x H-61"



## PEC FLY-REAR DELT

**DIMENSION L-58"x W-55"x H-77"** 



#### LEG CURL LYING-EXTN

DIMENSION L-70"x W-35"x H-61"



#### SEATED LEG CURL-EXTN

DIMENSION L-36"x W-56"x H-61"





**FUNCTIONAL TRAINER** 

DIMENSION L-51"x W-77"x H-87"



#### **CABLE CROSSOVER**

DIMENSION L-49"x W-93"x H-90"





#### 3D SMITH MACHINE

DIMENSION L-69"x W-65"x H-84"





#### LAT PULLDOWN

**DIMENSION L-53"x W-45"x H-82"** 



## **PULL OVER**

DIMENSION L-52"x W-70"x H-67"



#### MID ROWING

**DIMENSION L-54"x W-53"x H-50"** 



## T-BAR



#### **WIDE CHEST PRESS**

DIMENSION L-44"x W-75"x H-69"



#### **SUPER INCLINE PRESS**

DIMENSION L-47"x W-65"x H-61"



## **DECLINE PRESS**

DIMENSION L-46"x W-69"x H-70"



## INCLINE PEC FLY

DIMENSION L-50"x W-41"x H-42"



### **LEG PRESS LINEAR**

DIMENSION L-94"x W-59"x H-67"





## HIP PRESS

DIMENSION L-87"x W-56"x H-57"



## **HACK SQUAT**

DIMENSION L-82"x W-70"x H-55"





# SUPER SQUAT

DIMENSION L-71"x W-64"x H-65"





## HIP THRUST

DIMENSION L-75"x W-73"x H-26"





## STANDING CALF RAISE



### SEATED CALF RAISE

DIMENSION L-46"x W-32"x H-38"



## SISSY SQUAT







DIMENSION L-16"x W-39"x H-13"



### STANDING MULTI FLIGHT

DIMENSION L-61"x W-43"x H-75"









## VIKING PRESS

DIMENSION L-56"x W-43"x H-70"



## SEATED DIP

DIMENSION L-73"x W-39"x H-42"



## PREACHER CURL

**DIMENSION L-53"x W-50"x H-58"** 



### **MULTI-WRIST CURL**

DIMENSION L-50"x W-34"x H-62"



**SCAN FOR T