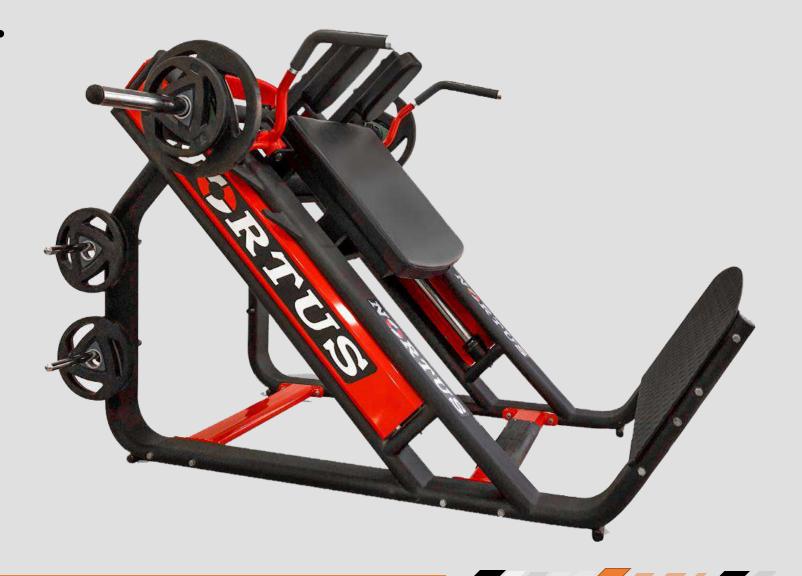

## **HACK SQUAT**

DIMENSION L-82"x W-70"x H-55"

# SUPER SQUAT

DIMENSION L-71"x W-64"x H-65"