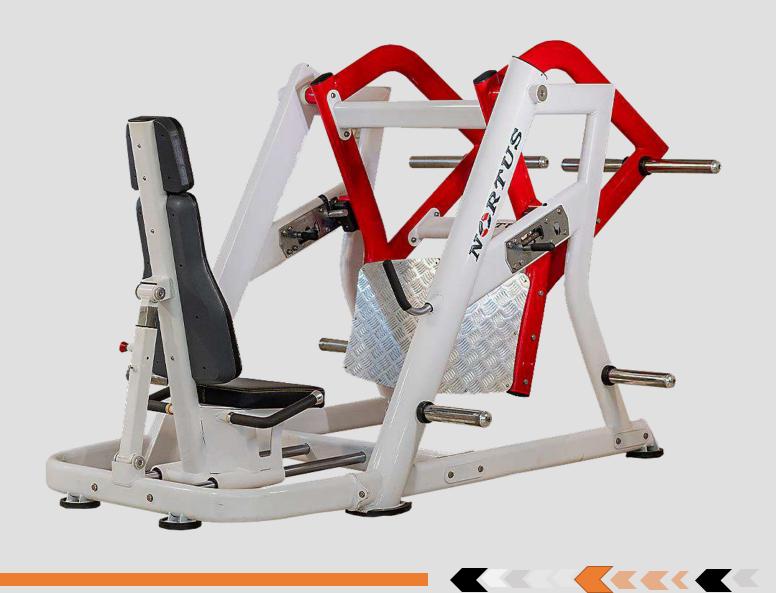

#### **MULTI PRESS**

DIMENSION L-75"x W-55"x H-61"

#### **WIDE CHEST PRESS**

DIMENSION L-44"x W-75"x H-69"