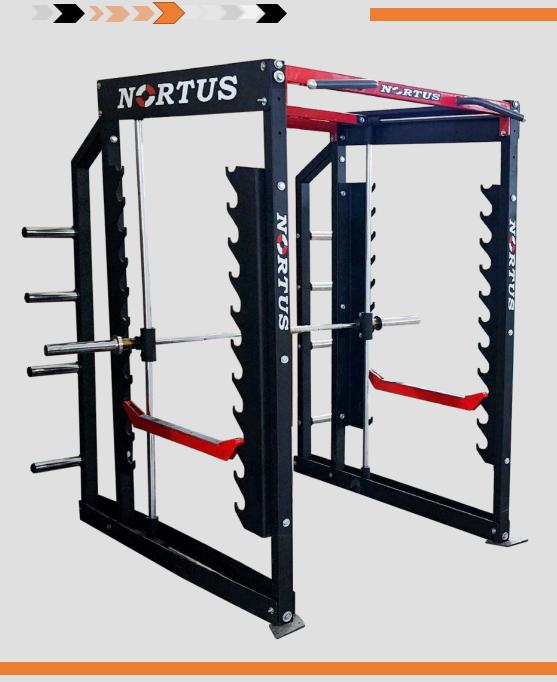

## **POWER RACK**

DIMENSION L-73"x W-79"x H-67"

### **POWER CAGE**

DIMENSION L-55"x W-52"x H-88"