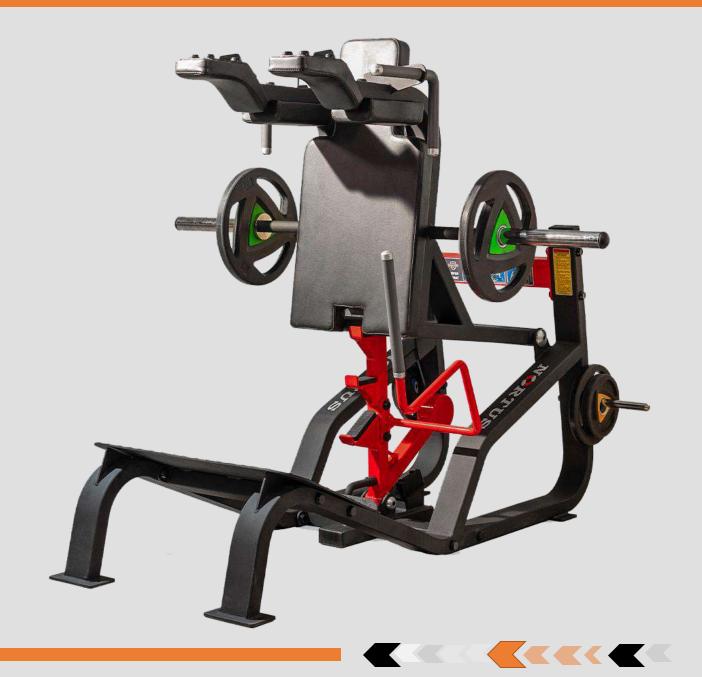

61"





**FUNCTIONAL TRAINER** 

DIMENSION L-51"x W-77"x H-87"



#### **CABLE CROSSOVER**

DIMENSION L-49"x W-93"x H-90"





#### 3D SMITH MACHINE

DIMENSION L-69"x W-65"x H-84"





#### LAT PULLDOWN

**DIMENSION L-53"x W-45"x H-82"** 



## **PULL OVER**

DIMENSION L-52"x W-70"x H-67"



#### MID ROWING

**DIMENSION L-54"x W-53"x H-50"** 



## T-BAR



#### **WIDE CHEST PRESS**

DIMENSION L-44"x W-75"x H-69"



#### **SUPER INCLINE PRESS**

DIMENSION L-47"x W-65"x H-61"



## **DECLINE PRESS**

DIMENSION L-46"x W-69"x H-70"



## INCLINE PEC FLY

DIMENSION L-50"x W-41"x H-42"



### **LEG PRESS LINEAR**

DIMENSION L-94"x W-59"x H-67"





## HIP PRESS

DIMENSION L-87"x W-56"x H-57"



## **HACK SQUAT**

DIMENSION L-82"x W-70"x H-55"





# SUPER SQUAT

DIMENSION L-71"x W-64"x H-65"





## HIP THRUST

DIMENSION L-75"x W-73"x H-26"





## STANDING CALF RAISE



### SEATED CALF RAISE

DIMENSION L-46"x W-32"x H-38"



## SISSY SQUAT







DIMENSION L-16"x W-39"x H-13"



### STANDING MULTI FLIGHT

DIMENSION L-61"x W-43"x H-75"









## VIKING PRESS

DIMENSION L-56"x W-43"x H-70"



## SEATED DIP

DIMENSION L-73"x W-39"x H-42"



## PREACHER CURL

**DIMENSION L-53"x W-50"x H-58"** 



### **MULTI-WRIST CURL**

DIMENSION L-50"x W-34"x H-62"



**SCAN FOR THE VIDEO** 



### **ABDOMINAL CRUNCH**

DIMENSION L-37"x W-61"x H-66"



## **FULL BODY PRESS**

DIMENSION L-75"x W-69"x H-57"







### **DIPS-LEG RAISES**

DIMENSION L-49"x W-31"x H-64"



#### **ADJUSTABLE AB BENCH**

DIMENSION L-69"x W-24"x H-48"





## FLAT BENCH

DIMENSION L-60"x W-24"x H-18.5"



### **OLYM