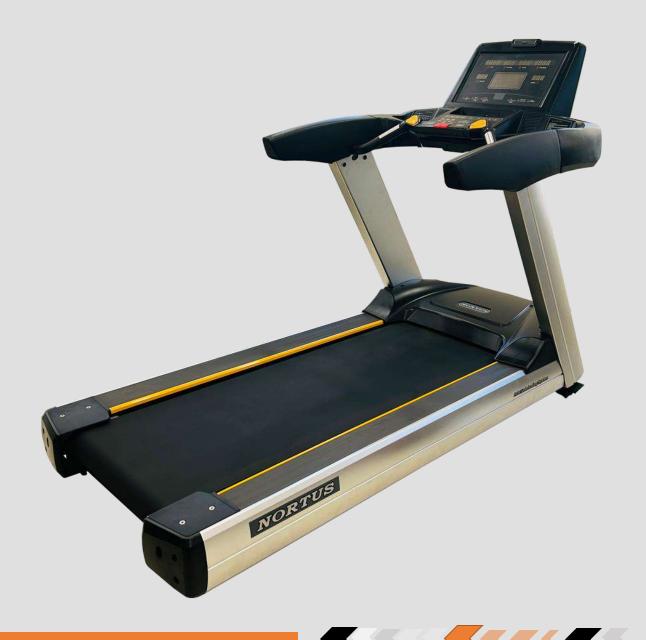

## TREADMILL, 6HP

DIMENSION L-87"x W-37"x H-61"

- ➤ AC Motor specially designed for Treadmill.
- AC Drive (Sensor Less Vector Control).
- Direct Speed and Incline Control system for quick adjust.
- ➤ Incline Range : 0% to 12% incline.
- Ground Effects Impact Control System.
- Speed Range : 1-18 km/h.
- AC Motor: 6 HP
- > 10 preset programs.
- Special Feature: Incase of electricity failure the treadmill stops smoothly without giving any jerk to body.

#### TREADMILL, 5HP

DIMENSION L-91"x W-38"x H-64"

- > AC Motor specially designed for Treadmill.
- ➤ AC Drive (Sensor Less Vector Control).
- > Direct Speed and Incline Control system for quick adjust.
- ➤ Incline Range : 0% to 12% incline.
- Ground Effects Impact Control System.
- > AC Motor : 5 HP
- > Speed Range : 1-18 km/h.
- > 10 preset programs.
- Special Feature: Incase of electricity failure the treadmill stops smoothly without giving any jerk to body.

#### TREADMILL, 4.5HP

DIMENSION L-86"x W-35"x H-59"

- ➤ AC Motor specially designed for Treadmill.
- > AC Drive (Sensor Less Vector Control).
- Direct Speed and Incline Control system for quick adjust.
- ➤ Incline Range : 0% to 12% incline.
- Ground Effects Impact Control System.
- > AC Motor: 4.5 HP
- > Speed Range : 1-15 km/h.
- ➤ 4 preset programs.
- Special Feature: Incase of electricity failure the treadmill stops smoothly without giving any jerk to body.