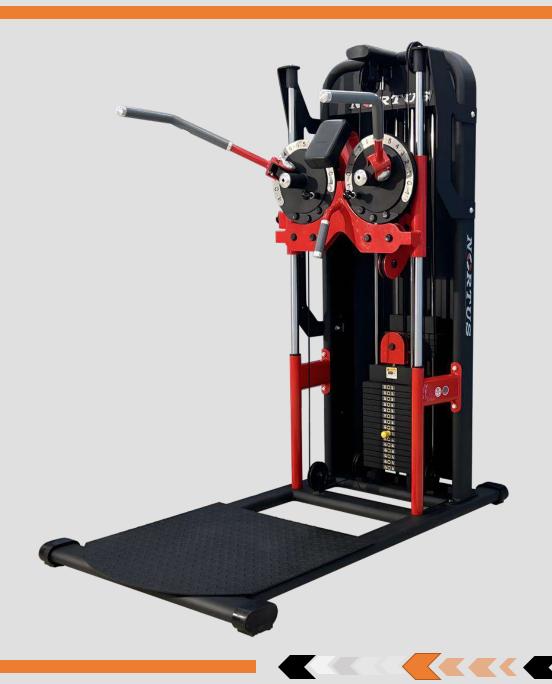

OVER**

DIMENSION L-52"x W-70"x H-67"



#### MID ROWING

**DIMENSION L-54"x W-53"x H-50"** 



## T-BAR



#### **WIDE CHEST PRESS**

DIMENSION L-44"x W-75"x H-69"



#### **SUPER INCLINE PRESS**

DIMENSION L-47"x W-65"x H-61"



## **DECLINE PRESS**

DIMENSION L-46"x W-69"x H-70"



## INCLINE PEC FLY

DIMENSION L-50"x W-41"x H-42"



### **LEG PRESS LINEAR**

DIMENSION L-94"x W-59"x H-67"





## HIP PRESS

DIMENSION L-87"x W-56"x H-57"



## **HACK SQUAT**

DIMENSION L-82"x W-70"x H-55"





# SUPER SQUAT

DIMENSION L-71"x W-64"x H-65"





## HIP THRUST

DIMENSION L-75"x W-73"x H-26"





## STANDING CALF RAISE



### SEATED CALF RAISE

DIMENSION L-46"x W-32"x H-38"



## SISSY SQUAT







DIMENSION L-16"x W-39"x H-13"



### STANDING MULTI FLIGHT

DIMENSION L-61"x W-43"x H-75"









## VIKING PRESS

DIMENSION L-56"x W-43"x H-70"



## SEATED DIP

DIMENSION L-73"x W-39"x H-42"



## PREACHER CURL

**DIMENSION L-53"x W-50"x H-58"** 



### **MULTI-WRIST CURL**

DIMENSION L-50"x W-34"x H-62"



**SCAN FOR THE VIDEO** 



### **ABDOMINAL CRUNCH**

DIMENSION L-37"x W-61"x H-66"



## **FULL BODY PRESS**

DIMENSION L-75"x W-69"x H-57"







### **DIPS-LEG RAISES**

DIMENSION L-49"x W-31"x H-64"



#### **ADJUSTABLE AB BENCH**

DIMENSION L-69"x W-24"x H-48"





## FLAT BENCH

DIMENSION L-60"x W-24"x H-18.5"



### **OLYMPIC FLAT BENCH**

DIMENSION L-66"x W-90"x H-45"



## SEATED BENCH

DIMENSION L-55"x W-24"x H-35"





DIMENSION L-64"x W-22"x H-18/48"





## **TWISTER**

DIMENSION L-25"x W-26"x H-48"



## **DUMBELL RACK**

DIMENSION L-30"x W-75"x H-39.5"





## PL