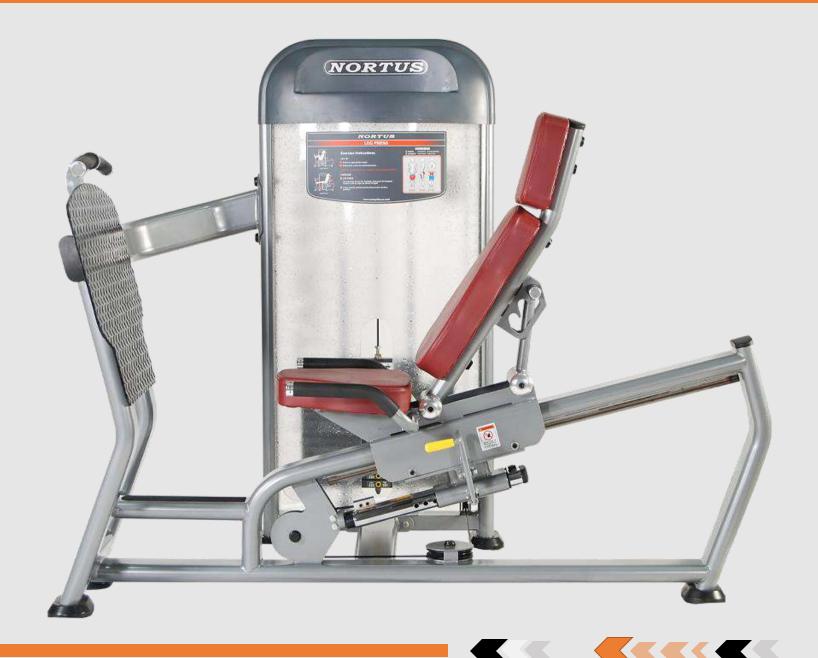

W-27"x H-55"** 

- > Deluxe Back support & comfort curve seat.
- Dual-sided pedals with integrated straps.
- > Side & front handle bars.
- Easy to use seat adjustment.
- > Integrated accessory holder.
- ➤ Power Requirements : 220V (60Hz)



#### SPIN BIKE

**DIMENSION L-44"x W-21"x H-47"** 

> The Hand grip can be adjusted to fit different users.

> The canteen rack is equipped.

➤ Belt driven, the bicycle can be ridden in dual direction; user can choose direction at this pleasure.

The Bike self-weight is 80kgs; the flywheel is 28kgs, which makes the movement more stable.

The Handlebar uses aluminum alloy which makes the adjustment more smooth and stable, and won't get rusty.

Dropping press type brake design.









NITIN CHANDILA

## LEG PRESS

**DIMENSION L-75"x W-51"x H-61"** 





#### **SEATED ROW**

DIMENSION L-79"x W-54"x H-73"





## SIDE LATERAL

DIMENSION L-49"x W-31"x H-61"



## WRIST CURL

**DIMENSION L-35"x W-26"x H-40"** 



## **BICEPS-TRICEPS**

DIMENSION L-45"x W-49"x H-61"



#### LAT PULLDOWN-ROW

DIMENSION L-76"x W-49"x H-89"



#### **DIP-CHIN ASSIST**

DIMENSION L-35"x W-62"x H-92"



#### INNER OUTER THIGH

DIMENSION L-69"x W-30"x H-61"



NORTUS



#### **MULTI PRESS**

DIMENSION L-75"x W-55"x H-61"



## PEC FLY-REAR DELT

**DIMENSION L-58"x W-55"x H-77"** 



#### LEG CURL LYING-EXTN

DIMENSION L-70"x W-35"x H-61"



#### SEATED LEG CURL-EXTN

DIMENSION L-36"x W-56"x H-61"





**FUNCTIONAL TRAINER** 

DIMENSION L-51"x W-77"x H-87"



#### **CABLE CROSSOVER**

DIMENSION L-49"x W-93"x H-90"





#### 3D SMITH MACHINE

DIMENSION L-69"x W-65"x