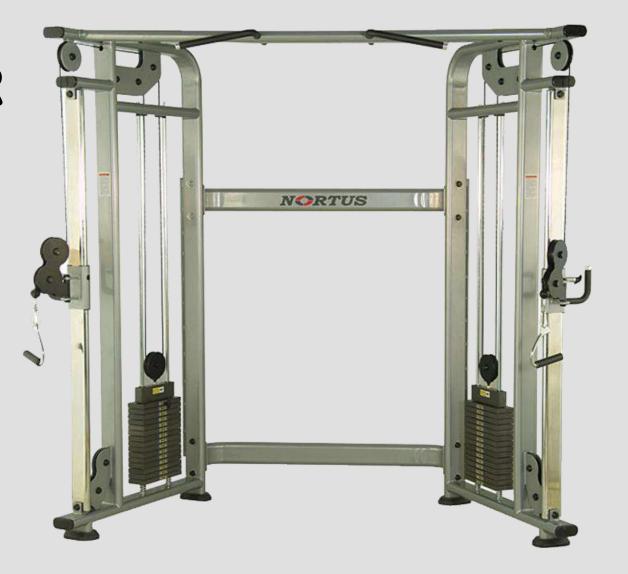

#### SEATED LEG CURL-EXTN

DIMENSION L-36"x W-56"x H-61"

**FUNCTIONAL TRAINER** 

DIMENSION L-51"x W-77"x H-87"