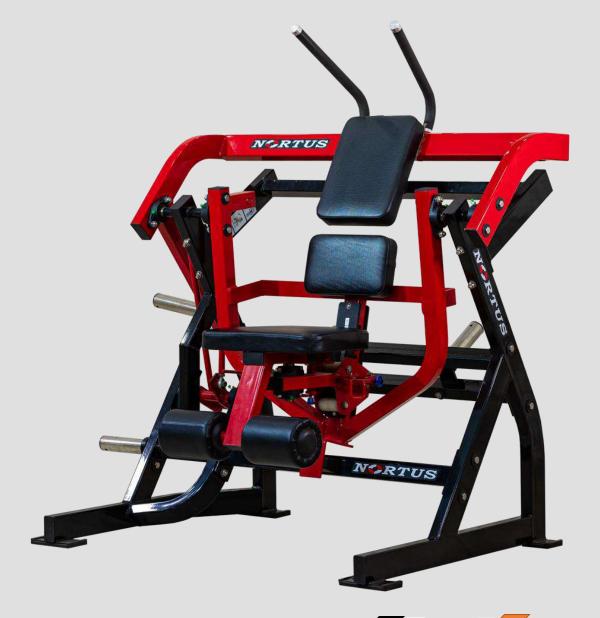

FLY

DIMENSION L-50"x W-41"x H-42"



### **LEG PRESS LINEAR**

DIMENSION L-94"x W-59"x H-67"





## HIP PRESS

DIMENSION L-87"x W-56"x H-57"



## **HACK SQUAT**

DIMENSION L-82"x W-70"x H-55"





# SUPER SQUAT

DIMENSION L-71"x W-64"x H-65"





## HIP THRUST

DIMENSION L-75"x W-73"x H-26"





## STANDING CALF RAISE



### SEATED CALF RAISE

DIMENSION L-46"x W-32"x H-38"



## SISSY SQUAT







DIMENSION L-16"x W-39"x H-13"



### STANDING MULTI FLIGHT

DIMENSION L-61"x W-43"x H-75"









## VIKING PRESS

DIMENSION L-56"x W-43"x H-70"



## SEATED DIP

DIMENSION L-73"x W-39"x H-42"



## PREACHER CURL

**DIMENSION L-53"x W-50"x H-58"** 



### **MULTI-WRIST CURL**

DIMENSION L-50"x W-34"x H-62"



**SCAN FOR THE VIDEO** 



### **ABDOMINAL CRUNCH**

DIMENSION L-37"x W-61"x H-66"



## **FULL BODY PRESS**

DIMENSION L-75"x W-69"x H-57"







### **DIPS-LEG RAISES**

DIMENSION L-49"x W-31"x H-64"



#### **ADJUSTABLE AB BENCH**

DIMENSION L-69"x W-24"x H-48"





## FLAT BENCH

DIMENSION L-60"x W-24"x H-18.5"



### **OLYMPIC FLAT BENCH**

DIMENSION L-66"x W-90"x H-45"



## SEATED BENCH

DIMENSION L-55"x W-24"x H-35"





DIMENSION L-64"x W-22"x H-18/48"





## **TWISTER**

DIMENSION L-25"x W-26"x H-48"



## **DUMBELL RACK**

DIMENSION L-30"x W-75"x H-39.5"





## PLATE STAND

DIMENSION L-30"x W-22"x H-48.5"



## **POWER RACK**

DIMENSION L-73"x W-79"x H-67"







### **BARBELL BAR RACK**

DIMENSION L-46"x W-48"x H-55"



## **BAR STAND**

**DIMENSION L-28"x W-24"x H-19"** 



### **BICEPS CURL STAND**

DIMENSION L-73"x W-79"x H-67.5"





### **POWER CAGE**