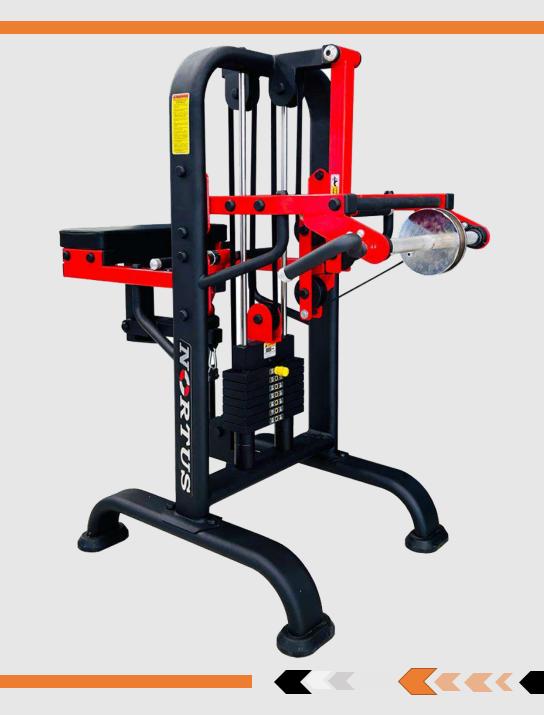

E PRESS**

DIMENSION L-46"x W-69"x H-70"



## INCLINE PEC FLY

DIMENSION L-50"x W-41"x H-42"



### **LEG PRESS LINEAR**

DIMENSION L-94"x W-59"x H-67"





## HIP PRESS

DIMENSION L-87"x W-56"x H-57"



## **HACK SQUAT**

DIMENSION L-82"x W-70"x H-55"





# SUPER SQUAT

DIMENSION L-71"x W-64"x H-65"





## HIP THRUST

DIMENSION L-75"x W-73"x H-26"





## STANDING CALF RAISE



### SEATED CALF RAISE

DIMENSION L-46"x W-32"x H-38"



## SISSY SQUAT







DIMENSION L-16"x W-39"x H-13"



### STANDING MULTI FLIGHT

DIMENSION L-61"x W-43"x H-75"









## VIKING PRESS

DIMENSION L-56"x W-43"x H-70"



## SEATED DIP

DIMENSION L-73"x W-39"x H-42"



## PREACHER CURL

**DIMENSION L-53"x W-50"x H-58"** 



### **MULTI-WRIST CURL**

DIMENSION L-50"x W-34"x H-62"



**SCAN FOR THE VIDEO** 



### **ABDOMINAL CRUNCH**

DIMENSION L-37"x W-61"x H-66"



## **FULL BODY PRESS**

DIMENSION L-75"x W-69"x H-57"







### **DIPS-LEG RAISES**

DIMENSION L-49"x W-31"x H-64"



#### **ADJUSTABLE AB BENCH**

DIMENSION L-69"x W-24"x H-48"





## FLAT BENCH

DIMENSION L-60"x W-24"x H-18.5"



### **OLYMPIC FLAT BENCH**

DIMENSION L-66"x W-90"x H-45"



## SEATED BENCH

DIMENSION L-55"x W-24"x H-35"





DIMENSION L-64"x W-22"x H-18/48"





## **TWISTER**

DIMENSION L-25"x W-26"x H-48"



## **DUMBELL RACK**

DIMENSION L-30"x W-75"x H-39.5"





## PLATE STAND

DIMENSION L-30"x W-22"x H-48.5"



## **POWER RACK**

DIMENSION L-73"x W-79"x H-67"







### **BARBELL BAR RACK**

DIMENSION L-46"x W-48"x H-55"



## **BAR STAND**

**DIMENSION L-28"x W-24"x H-19"** 



### **BICEPS CURL STAND**