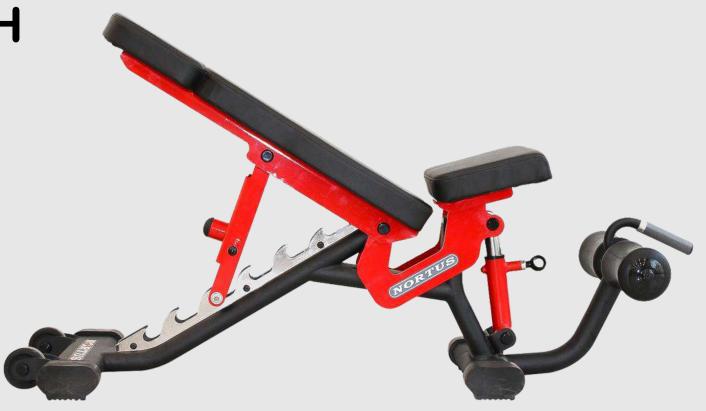

## SEATED BENCH

DIMENSION L-55"x W-24"x H-35"

DIMENSION L-64"x W-22"x H-18/48"