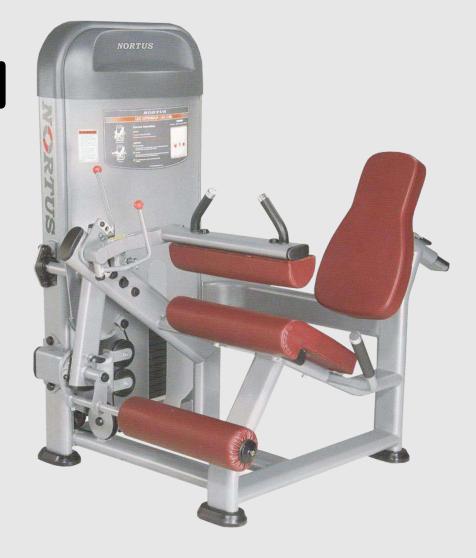

adjustment more smooth and stable, and won't get rusty.

Dropping press type brake design.









NITIN CHANDILA

## LEG PRESS

**DIMENSION L-75"x W-51"x H-61"** 





#### **SEATED ROW**

DIMENSION L-79"x W-54"x H-73"





## SIDE LATERAL

DIMENSION L-49"x W-31"x H-61"



## WRIST CURL

**DIMENSION L-35"x W-26"x H-40"** 



## **BICEPS-TRICEPS**

DIMENSION L-45"x W-49"x H-61"



#### LAT PULLDOWN-ROW

DIMENSION L-76"x W-49"x H-89"



#### **DIP-CHIN ASSIST**

DIMENSION L-35"x W-62"x H-92"



#### INNER OUTER THIGH

DIMENSION L-69"x W-30"x H-61"



NORTUS



#### **MULTI PRESS**

DIMENSION L-75"x W-55"x H-61"



## PEC FLY-REAR DELT

**DIMENSION L-58"x W-55"x H-77"** 



#### LEG CURL LYING-EXTN

DIMENSION L-70"x W-35"x H-61"



#### SEATED LEG CURL-EXTN

DIMENSION L-36"x W-56"x H-61"





**FUNCTIONAL TRAINER** 

DIMENSION L-51"x W-77"x H-87"



#### **CABLE CROSSOVER**

DIMENSION L-49"x W-93"x H-90"





#### 3D SMITH MACHINE

DIMENSION L-69"x W-65"x H-84"





#### LAT PULLDOWN

**DIMENSION L-53"x W-45"x H-82"** 



## **PULL OVER**

DIMENSION L-52"x W-70"x H-67"



#### MID ROWING

**DIMENSION L-54"x W-53"x H-50"** 



## T-BAR



#### **WIDE CHEST PRESS**

DIMENSION L-44"x W-75"x H-69"



#### **SUPER INCLINE PRESS**

DIMENSION L-47"x W-65"x H-61"



## **DECLINE PRESS**

DIMENSION L-46"x W-69"x H-70"



## INCLINE PEC FLY

DIMENSION L-50"x W-41"x H-42"



### **LEG PRESS LINEAR**

DIMENSION L-94"x W-59"x H-67"





## HIP PRESS

DIMENSION L-87"x W-56"x H-57"



## **HACK SQUAT**

DIMENSION L-82"x W-70"x H-55"





# SUPER SQUAT

DIMENSION L-71"x W-64"x H-65"





#