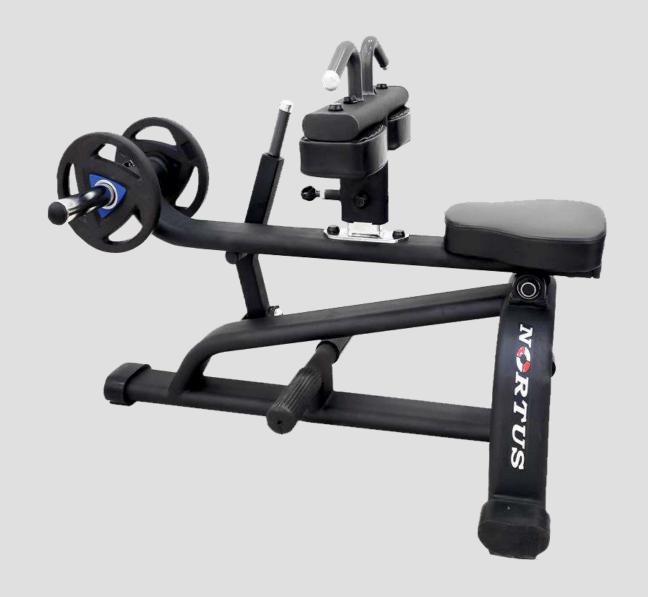

D SMITH MACHINE

DIMENSION L-69"x W-65"x H-84"





#### LAT PULLDOWN

**DIMENSION L-53"x W-45"x H-82"** 



## **PULL OVER**

DIMENSION L-52"x W-70"x H-67"



#### MID ROWING

**DIMENSION L-54"x W-53"x H-50"** 



## T-BAR



#### **WIDE CHEST PRESS**

DIMENSION L-44"x W-75"x H-69"



#### **SUPER INCLINE PRESS**

DIMENSION L-47"x W-65"x H-61"



## **DECLINE PRESS**

DIMENSION L-46"x W-69"x H-70"



## INCLINE PEC FLY

DIMENSION L-50"x W-41"x H-42"



### **LEG PRESS LINEAR**

DIMENSION L-94"x W-59"x H-67"





## HIP PRESS

DIMENSION L-87"x W-56"x H-57"



## **HACK SQUAT**

DIMENSION L-82"x W-70"x H-55"





# SUPER SQUAT

DIMENSION L-71"x W-64"x H-65"





## HIP THRUST

DIMENSION L-75"x W-73"x H-26"





## STANDING CALF RAISE



### SEATED CALF RAISE

DIMENSION L-46"x W-32"x H-38"



## SISSY SQUAT







DIMENSION L-16"x W-39"x H-13"



### STANDING MULTI FLIGHT

DIMENSION L-61"x W-43"x H-75"









## VIKING PRESS

DIMENSION L-56"x W-43"x H-70"



## SEATED DIP

DIMENSION L-73"x W-39"x H-42"



## PREACHER CURL

**DIMENSION L-53"x W-50"x H-58"** 



### **MULTI-WRIST CURL**

DIMENSION L-50"x W-34"x H-62"



**SCAN FOR THE VIDEO** 



### **ABDOMINAL CRUNCH**

DIMENSION L-37"x W-61"x H-66"



## **FULL BODY PRESS**

DIMENSION L-75"x W-69"x H-57"







### **DIPS-LEG RAISES**

DIMENSION L-49"x W-31"x H-64"



#### **ADJUSTABLE AB BENCH**

DIMENSION L-69"x W-24"x H-48"





## FLAT BENCH

DIMENSION L-60"x W-24"x H-18.5"



### **OLYMPIC FLAT BENCH**

DIMENSION L-66"x W-90"x H-45"



## SEATED BENCH

DIMENSION L-55"x W-24"x H-35"





DIMENSION L-64"x W-22"x H-18/48