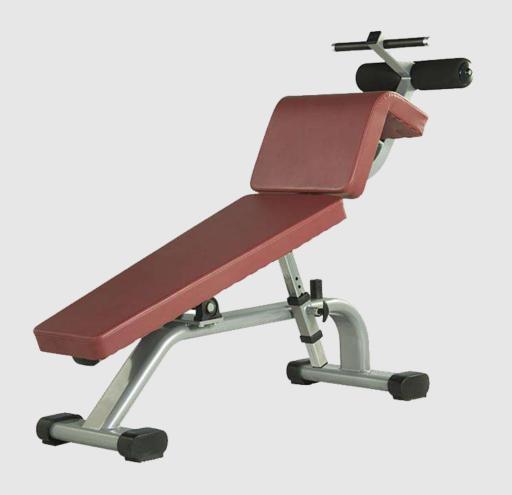

W-70"x H-55"





# SUPER SQUAT

DIMENSION L-71"x W-64"x H-65"





## HIP THRUST

DIMENSION L-75"x W-73"x H-26"





## STANDING CALF RAISE



### SEATED CALF RAISE

DIMENSION L-46"x W-32"x H-38"



## SISSY SQUAT







DIMENSION L-16"x W-39"x H-13"



### STANDING MULTI FLIGHT

DIMENSION L-61"x W-43"x H-75"









## VIKING PRESS

DIMENSION L-56"x W-43"x H-70"



## SEATED DIP

DIMENSION L-73"x W-39"x H-42"



## PREACHER CURL

**DIMENSION L-53"x W-50"x H-58"** 



### **MULTI-WRIST CURL**

DIMENSION L-50"x W-34"x H-62"



**SCAN FOR THE VIDEO** 



### **ABDOMINAL CRUNCH**

DIMENSION L-37"x W-61"x H-66"



## **FULL BODY PRESS**

DIMENSION L-75"x W-69"x H-57"







### **DIPS-LEG RAISES**

DIMENSION L-49"x W-31"x H-64"



#### **ADJUSTABLE AB BENCH**

DIMENSION L-69"x W-24"x H-48"





## FLAT BENCH

DIMENSION L-60"x W-24"x H-18.5"



### **OLYMPIC FLAT BENCH**

DIMENSION L-66"x W-90"x H-45"



## SEATED BENCH

DIMENSION L-55"x W-24"x H-35"





DIMENSION L-64"x W-22"x H-18/48"





## **TWISTER**

DIMENSION L-25"x W-26"x H-48"



## **DUMBELL RACK**

DIMENSION L-30"x W-75"x H-39.5"





## PLATE STAND

DIMENSION L-30"x W-22"x H-48.5"



## **POWER RACK**

DIMENSION L-73"x W-79"x H-67"







### **BARBELL BAR RACK**

DIMENSION L-46"x W-48"x H-55"



## **BAR STAND**

**DIMENSION L-28"x W-24"x H-19"** 



### **BICEPS CURL STAND**

DIMENSION L-73"x W-79"x H-67.5"





### **POWER CAGE**

DIMENSION L-55"x W-52"x H-88"







#### LEVERAGE HOME GYM

DIMENSION L-58"x W-56"x H-86"



### **MULTI PRESS HOME GYM**

DIMENSION L-58"x W-56"x H-86"