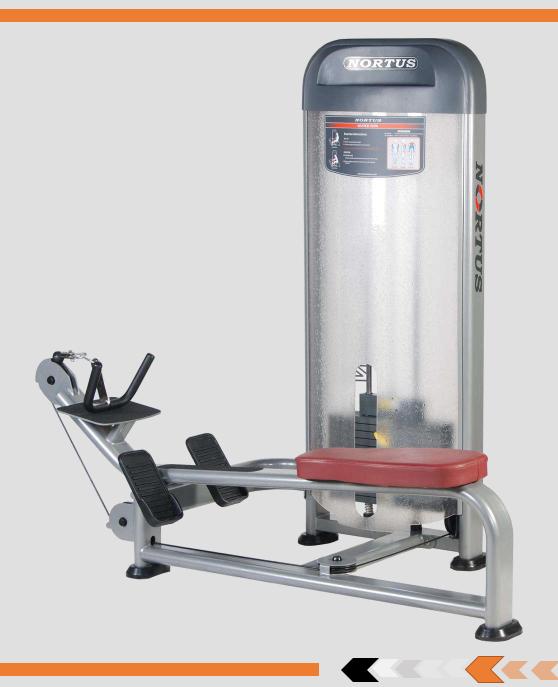

rve seat.
- Dual-sided pedals with integrated straps.
- > Side & front handle bars.
- Easy to use seat adjustment.
- > Integrated accessory holder.
- ➤ Power Requirements : 220V (60Hz)



#### SPIN BIKE

**DIMENSION L-44"x W-21"x H-47"** 

> The Hand grip can be adjusted to fit different users.

> The canteen rack is equipped.

➤ Belt driven, the bicycle can be ridden in dual direction; user can choose direction at this pleasure.

The Bike self-weight is 80kgs; the flywheel is 28kgs, which makes the movement more stable.

The Handlebar uses aluminum alloy which makes the adjustment more smooth and stable, and won't get rusty.

Dropping press type brake design.









NITIN CHANDILA

## LEG PRESS

**DIMENSION L-75"x W-51"x H-61"** 





#### **SEATED ROW**

DIMENSION L-79"x W-54"x H-73"





## SIDE LATERAL

DIMENSION L-49"x W-31"x H-61"



## WRIST CURL

**DIMENSION L-35"x W-26"x H-40"** 



## **BICEPS-TRICEPS**

DIMENSION L-45"x W-49"x H-61"



#### LAT PULLDOWN-ROW

DIMENSION L-76"x W-49"x H-89"



#### **DIP-CHIN ASSIST**

DIMENSION L-35"x W-62"x H-92"



#### INNER OUTER THIGH

DIMENSION L-69"x W-30"x H-61"



NORTUS



#### **MULTI PRESS**

DIMENSION L-75"x W-55"x H-61"



## PEC FLY-REAR DELT

**DIMENSION L-58"x W-55"x H-77"** 



#### LEG CURL LYING-EXTN

DIMENSION L-70"x W-35"x H-61"



#### SEATED LEG CURL-EXTN

DIMENSION L-36"x W-56"x H-61"





**FUNCTIONAL TRAINER** 

DIMENSION L-51"x W-77"x H-87"



#### **CABLE CROSSOVER**

DIMENSION L-49"x W-93"x H-90"





#### 3D SMITH MACHINE

DIMENSION L-69"x W-65"x H-84"





#### LAT PULLDOWN

**DIMENSION L-53"x W-45