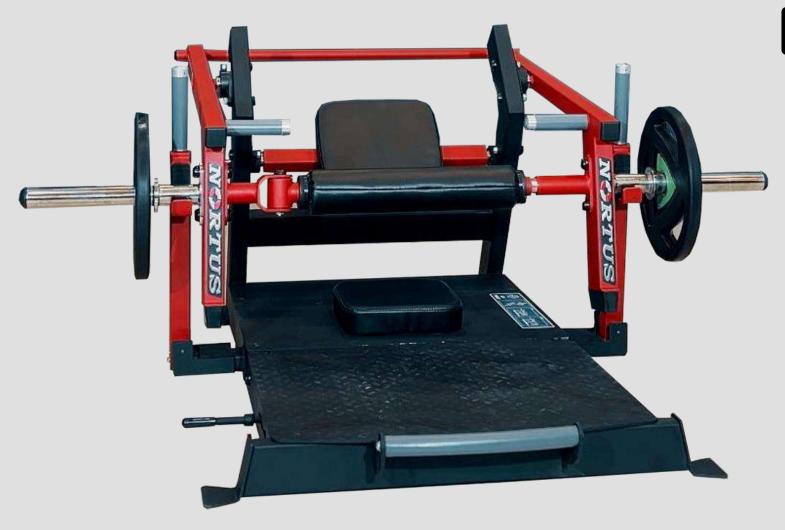

"





**FUNCTIONAL TRAINER** 

DIMENSION L-51"x W-77"x H-87"



#### **CABLE CROSSOVER**

DIMENSION L-49"x W-93"x H-90"





#### 3D SMITH MACHINE

DIMENSION L-69"x W-65"x H-84"





#### LAT PULLDOWN

**DIMENSION L-53"x W-45"x H-82"** 



## **PULL OVER**

DIMENSION L-52"x W-70"x H-67"



#### MID ROWING

**DIMENSION L-54"x W-53"x H-50"** 



## T-BAR



#### **WIDE CHEST PRESS**

DIMENSION L-44"x W-75"x H-69"



#### **SUPER INCLINE PRESS**

DIMENSION L-47"x W-65"x H-61"



## **DECLINE PRESS**

DIMENSION L-46"x W-69"x H-70"



## INCLINE PEC FLY

DIMENSION L-50"x W-41"x H-42"



### **LEG PRESS LINEAR**

DIMENSION L-94"x W-59"x H-67"





## HIP PRESS

DIMENSION L-87"x W-56"x H-57"



## **HACK SQUAT**

DIMENSION L-82"x W-70"x H-55"





# SUPER SQUAT

DIMENSION L-71"x W-64"x H-65"





## HIP THRUST

DIMENSION L-75"x W-73"x H-26"





## STANDING CALF RAISE



### SEATED CALF RAISE

DIMENSION L-46"x W-32"x H-38"



## SISSY SQUAT







DIMENSION L-16"x W-39"x H-13"



### STANDING MULTI FLIGHT

DIMENSION L-61"x W-43"x H-75"









## VIKING PRESS

DIMENSION L-56"x W-43"x H-70"



## SEATED DIP

DIMENSION L-73"x W-39"x H-42"



## PREACHER CURL

**DIMENSION L-53"x W-50"x H-58"** 



### **MULTI-WRIST CURL**

DIMENSION L-50"x W-34"x H-62"



**SCAN FOR THE VIDEO** 



### **ABDOMINAL CRUNCH**

DIMENSION L-37"x W-61"x H-66"



## **FULL BODY PRESS**

DIMENSION L-75"x W-69"x H-57"







### **DIPS-LEG RAISES**

DIMENSION L-49"x W-31"x H-64"



#### **ADJUSTABLE AB BENCH**

DIMENSION L-69"x W-24"x H-48"





## FLAT BENCH

DIMENSION L-60"x W-24"x H-18.5"



### **OLYMPI