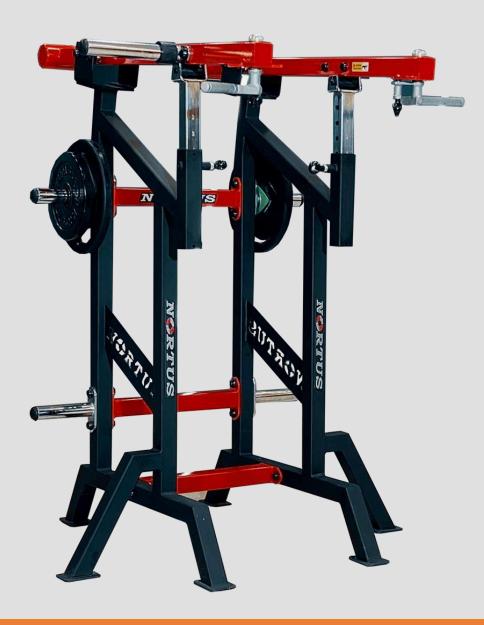

ER**

DIMENSION L-52"x W-70"x H-67"



#### MID ROWING

**DIMENSION L-54"x W-53"x H-50"** 



## T-BAR



#### **WIDE CHEST PRESS**

DIMENSION L-44"x W-75"x H-69"



#### **SUPER INCLINE PRESS**

DIMENSION L-47"x W-65"x H-61"



## **DECLINE PRESS**

DIMENSION L-46"x W-69"x H-70"



## INCLINE PEC FLY

DIMENSION L-50"x W-41"x H-42"



### **LEG PRESS LINEAR**

DIMENSION L-94"x W-59"x H-67"





## HIP PRESS

DIMENSION L-87"x W-56"x H-57"



## **HACK SQUAT**

DIMENSION L-82"x W-70"x H-55"





# SUPER SQUAT

DIMENSION L-71"x W-64"x H-65"





## HIP THRUST

DIMENSION L-75"x W-73"x H-26"





## STANDING CALF RAISE



### SEATED CALF RAISE

DIMENSION L-46"x W-32"x H-38"



## SISSY SQUAT







DIMENSION L-16"x W-39"x H-13"



### STANDING MULTI FLIGHT

DIMENSION L-61"x W-43"x H-75"









## VIKING PRESS

DIMENSION L-56"x W-43"x H-70"



## SEATED DIP

DIMENSION L-73"x W-39"x H-42"



## PREACHER CURL

**DIMENSION L-53"x W-50"x H-58"** 



### **MULTI-WRIST CURL**

DIMENSION L-50"x W-34"x H-62"



**SCAN FOR THE VIDEO** 



### **ABDOMINAL CRUNCH**

DIMENSION L-37"x W-61"x H-66"



## **FULL BODY PRESS**

DIMENSION L-75"x W-69"x H-57"







### **DIPS-LEG RAISES**

DIMENSION L-49"x W-31"x H-64"



#### **ADJUSTABLE AB BENCH**

DIMENSION L-69"x W-24"x H-48"





## FLAT BENCH

DIMENSION L-60"x W-24"x H-18.5"



### **OLYMPIC FLAT BENCH**

DIMENSION L-66"x W-90"x H-45"



## SEATED BENCH

DIMENSION L-55"x W-24"x H-35"





DIMENSION L-64"x W-22"x H-18/48"





## **TWISTER**

DIMENSION L-25"x W-26"x H-48"



## **DUMBELL RACK**

DIMENSION L-30"x W-75"x H-39.5"





## PLAT