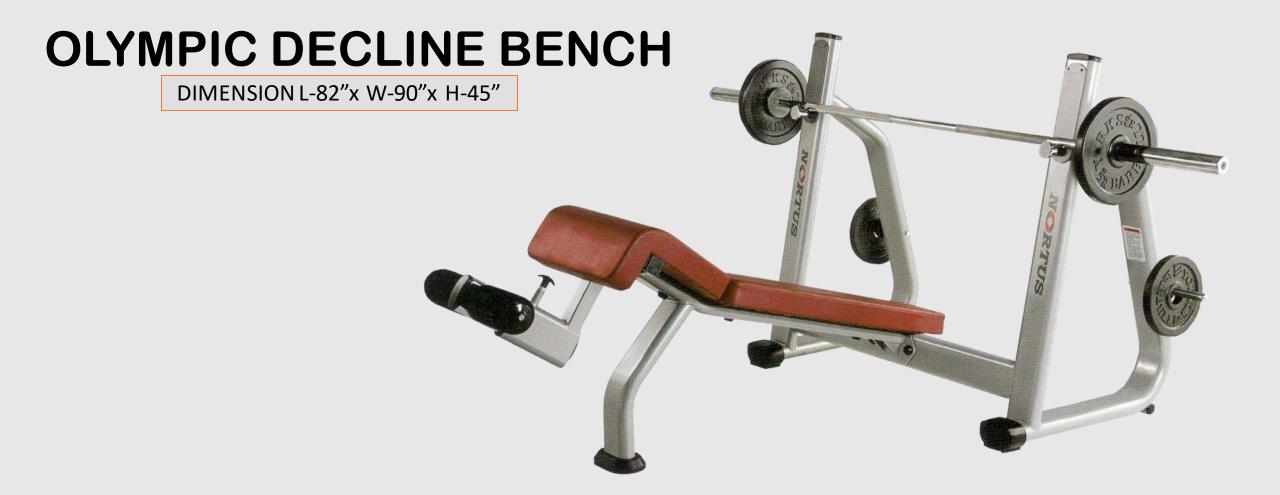

70"x H-55"





# SUPER SQUAT

DIMENSION L-71"x W-64"x H-65"





## HIP THRUST

DIMENSION L-75"x W-73"x H-26"





## STANDING CALF RAISE



### SEATED CALF RAISE

DIMENSION L-46"x W-32"x H-38"



## SISSY SQUAT







DIMENSION L-16"x W-39"x H-13"



### STANDING MULTI FLIGHT

DIMENSION L-61"x W-43"x H-75"









## VIKING PRESS

DIMENSION L-56"x W-43"x H-70"



## SEATED DIP

DIMENSION L-73"x W-39"x H-42"



## PREACHER CURL

**DIMENSION L-53"x W-50"x H-58"** 



### **MULTI-WRIST CURL**

DIMENSION L-50"x W-34"x H-62"



**SCAN FOR THE VIDEO** 



### **ABDOMINAL CRUNCH**

DIMENSION L-37"x W-61"x H-66"



## **FULL BODY PRESS**

DIMENSION L-75"x W-69"x H-57"







### **DIPS-LEG RAISES**

DIMENSION L-49"x W-31"x H-64"



#### **ADJUSTABLE AB BENCH**

DIMENSION L-69"x W-24"x H-48"





## FLAT BENCH

DIMENSION L-60"x W-24"x H-18.5"



### **OLYMPIC FLAT BENCH**

DIMENSION L-66"x W-90"x H-45"



## SEATED BENCH

DIMENSION L-55"x W-24"x H-35"





DIMENSION L-64"x W-22"x H-18/48"





## **TWISTER**

DIMENSION L-25"x W-26"x H-48"



## **DUMBELL RACK**

DIMENSION L-30"x W-75"x H-39.5"





## PLATE STAND

DIMENSION L-30"x W-22"x H-48.5"



## **POWER RACK**

DIMENSION L-73"x W-79"x H-67"







### **BARBELL BAR RACK**

DIMENSION L-46"x W-48"x H-55"



## **BAR STAND**

**DIMENSION L-28"x W-24"x H-19"** 



### **BICEPS CURL STAND**

DIMENSION L-73"x W-79"x H-67.5"





### **POWER CAGE**

DIMENSION L-55"x W-52"x H-88"







#### LEVERAGE HOME GYM

DIMENSION L-58"x W-56"x H-86"



### **MULTI PRESS HOME GYM**

DIMENSION L-58"x W-56"x H-86"