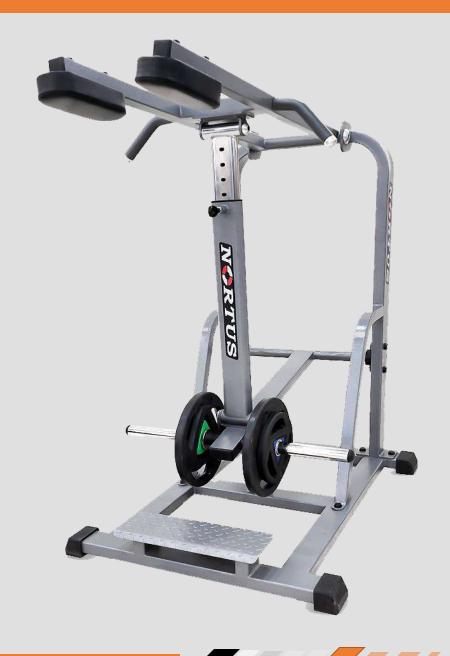

E CROSSOVER**

DIMENSION L-49"x W-93"x H-90"





#### 3D SMITH MACHINE

DIMENSION L-69"x W-65"x H-84"





#### LAT PULLDOWN

**DIMENSION L-53"x W-45"x H-82"** 



## **PULL OVER**

DIMENSION L-52"x W-70"x H-67"



#### MID ROWING

**DIMENSION L-54"x W-53"x H-50"** 



## T-BAR



#### **WIDE CHEST PRESS**

DIMENSION L-44"x W-75"x H-69"



#### **SUPER INCLINE PRESS**

DIMENSION L-47"x W-65"x H-61"



## **DECLINE PRESS**

DIMENSION L-46"x W-69"x H-70"



## INCLINE PEC FLY

DIMENSION L-50"x W-41"x H-42"



### **LEG PRESS LINEAR**

DIMENSION L-94"x W-59"x H-67"





## HIP PRESS

DIMENSION L-87"x W-56"x H-57"



## **HACK SQUAT**

DIMENSION L-82"x W-70"x H-55"





# SUPER SQUAT

DIMENSION L-71"x W-64"x H-65"





## HIP THRUST

DIMENSION L-75"x W-73"x H-26"





## STANDING CALF RAISE



### SEATED CALF RAISE

DIMENSION L-46"x W-32"x H-38"



## SISSY SQUAT







DIMENSION L-16"x W-39"x H-13"



### STANDING MULTI FLIGHT

DIMENSION L-61"x W-43"x H-75"









## VIKING PRESS

DIMENSION L-56"x W-43"x H-70"



## SEATED DIP

DIMENSION L-73"x W-39"x H-42"



## PREACHER CURL

**DIMENSION L-53"x W-50"x H-58"** 



### **MULTI-WRIST CURL**

DIMENSION L-50"x W-34"x H-62"



**SCAN FOR THE VIDEO** 



### **ABDOMINAL CRUNCH**

DIMENSION L-37"x W-61"x H-66"



## **FULL BODY PRESS**

DIMENSION L-75"x W-69"x H-57"







### **DIPS-LEG RAISES**

DIMENSION L-49"x W-31"x H-64"



#### **ADJUSTABLE AB BENCH**

DIMENSION L-69"x W-24"x H-48"





## FLAT BENCH

DIMENSION L-60"x W-24"x H-18.5"



### **OLYMPIC FLAT BENCH**

DIMENSION L-66"x W-90"x H-45"



## SEATED BENCH

DIMENSION