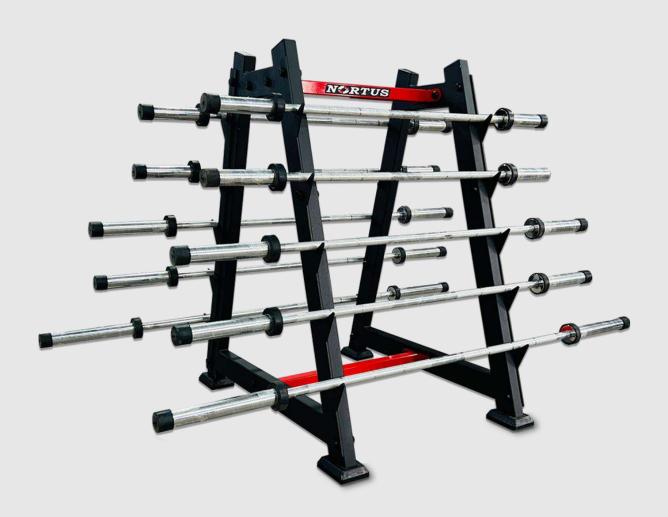

## PREACHER CURL

**DIMENSION L-53"x W-50"x H-58"** 



### **MULTI-WRIST CURL**

DIMENSION L-50"x W-34"x H-62"



**SCAN FOR THE VIDEO** 



### **ABDOMINAL CRUNCH**

DIMENSION L-37"x W-61"x H-66"



## **FULL BODY PRESS**

DIMENSION L-75"x W-69"x H-57"







### **DIPS-LEG RAISES**

DIMENSION L-49"x W-31"x H-64"



#### **ADJUSTABLE AB BENCH**

DIMENSION L-69"x W-24"x H-48"





## FLAT BENCH

DIMENSION L-60"x W-24"x H-18.5"



### **OLYMPIC FLAT BENCH**

DIMENSION L-66"x W-90"x H-45"



## SEATED BENCH

DIMENSION L-55"x W-24"x H-35"





DIMENSION L-64"x W-22"x H-18/48"





## **TWISTER**

DIMENSION L-25"x W-26"x H-48"



## **DUMBELL RACK**

DIMENSION L-30"x W-75"x H-39.5"





## PLATE STAND

DIMENSION L-30"x W-22"x H-48.5"



## **POWER RACK**

DIMENSION L-73"x W-79"x H-67"







### **BARBELL BAR RACK**

DIMENSION L-46"x W-48"x H-55"



## **BAR STAND**

**DIMENSION L-28"x W-24"x H-19"** 



### **BICEPS CURL STAND**

DIMENSION L-73"x W-79"x H-67.5"





### **POWER CAGE**

DIMENSION L-55"x W-52"x H-88"







#### LEVERAGE HOME GYM

DIMENSION L-58"x W-56"x H-86"



### **MULTI PRESS HOME GYM**

DIMENSION L-58"x W-56"x H-86"