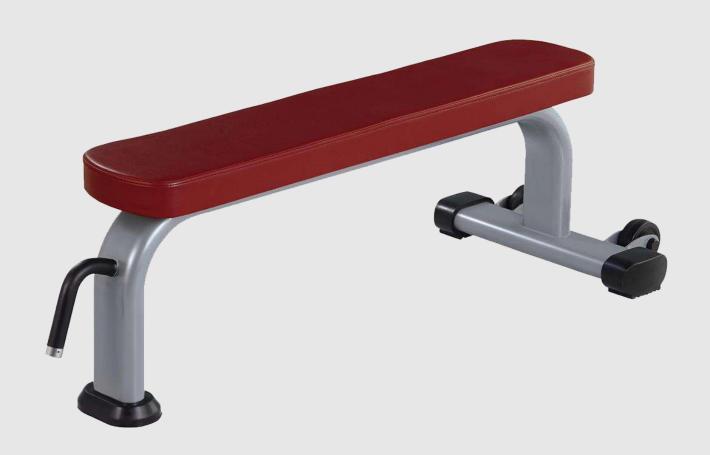

64"x H-65"





## HIP THRUST

DIMENSION L-75"x W-73"x H-26"





## STANDING CALF RAISE



### SEATED CALF RAISE

DIMENSION L-46"x W-32"x H-38"



## SISSY SQUAT







DIMENSION L-16"x W-39"x H-13"



### STANDING MULTI FLIGHT

DIMENSION L-61"x W-43"x H-75"









## VIKING PRESS

DIMENSION L-56"x W-43"x H-70"



## SEATED DIP

DIMENSION L-73"x W-39"x H-42"



## PREACHER CURL

**DIMENSION L-53"x W-50"x H-58"** 



### **MULTI-WRIST CURL**

DIMENSION L-50"x W-34"x H-62"



**SCAN FOR THE VIDEO** 



### **ABDOMINAL CRUNCH**

DIMENSION L-37"x W-61"x H-66"



## **FULL BODY PRESS**

DIMENSION L-75"x W-69"x H-57"







### **DIPS-LEG RAISES**

DIMENSION L-49"x W-31"x H-64"



#### **ADJUSTABLE AB BENCH**

DIMENSION L-69"x W-24"x H-48"





## FLAT BENCH

DIMENSION L-60"x W-24"x H-18.5"



### **OLYMPIC FLAT BENCH**

DIMENSION L-66"x W-90"x H-45"



## SEATED BENCH

DIMENSION L-55"x W-24"x H-35"





DIMENSION L-64"x W-22"x H-18/48"





## **TWISTER**

DIMENSION L-25"x W-26"x H-48"



## **DUMBELL RACK**

DIMENSION L-30"x W-75"x H-39.5"





## PLATE STAND

DIMENSION L-30"x W-22"x H-48.5"



## **POWER RACK**

DIMENSION L-73"x W-79"x H-67"







### **BARBELL BAR RACK**

DIMENSION L-46"x W-48"x H-55"



## **BAR STAND**

**DIMENSION L-28"x W-24"x H-19"** 



### **BICEPS CURL STAND**

DIMENSION L-73"x W-79"x H-67.5"





### **POWER CAGE**

DIMENSION L-55"x W-52"x H-88"







#### LEVERAGE HOME GYM

DIMENSION L-58"x W-56"x H-86"



### **MULTI PRESS HOME GYM**

DIMENSION L-58"x W-56"x H-86"