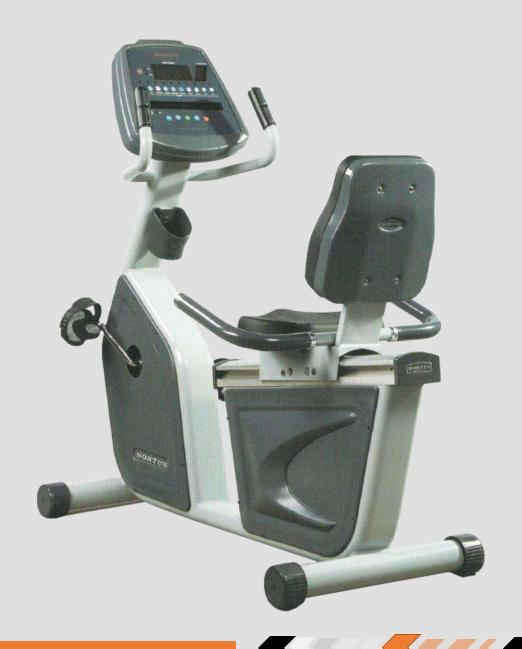

#### RECUMBENT BIKE

**DIMENSION L-63"x W-27"x H-55"** 

- > Deluxe Back support & comfort curve seat.
- Dual-sided pedals with integrated straps.
- > Side & front handle bars.
- Easy to use seat adjustment.
- > Integrated accessory holder.
- ➤ Power Requirements : 220V (60Hz)