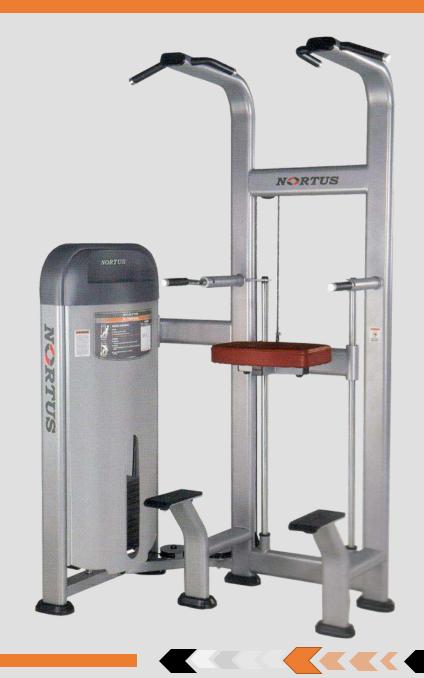

it different users.

> The canteen rack is equipped.

➤ Belt driven, the bicycle can be ridden in dual direction; user can choose direction at this pleasure.

The Bike self-weight is 80kgs; the flywheel is 28kgs, which makes the movement more stable.

The Handlebar uses aluminum alloy which makes the adjustment more smooth and stable, and won't get rusty.

Dropping press type brake design.









NITIN CHANDILA

## LEG PRESS

**DIMENSION L-75"x W-51"x H-61"** 





#### **SEATED ROW**

DIMENSION L-79"x W-54"x H-73"





## SIDE LATERAL

DIMENSION L-49"x W-31"x H-61"



## WRIST CURL

**DIMENSION L-35"x W-26"x H-40"** 



## **BICEPS-TRICEPS**

DIMENSION L-45"x W-49"x H-61"



#### LAT PULLDOWN-ROW

DIMENSION L-76"x W-49"x H-89"



#### **DIP-CHIN ASSIST**

DIMENSION L-35"x W-62"x H-92"



#### INNER OUTER THIGH

DIMENSION L-69"x W-30"x H-61"



NORTUS



#### **MULTI PRESS**

DIMENSION L-75"x W-55"x H-61"



## PEC FLY-REAR DELT

**DIMENSION L-58"x W-55"x H-77"** 



#### LEG CURL LYING-EXTN

DIMENSION L-70"x W-35"x H-61"



#### SEATED LEG CURL-EXTN

DIMENSION L-36"x W-56"x H-61"





**FUNCTIONAL TRAINER** 

DIMENSION L-51"x W-77"x H-87"



#### **CABLE CROSSOVER**

DIMENSION L-49"x W-93"x H-90"





#### 3D SMITH MACHINE

DIMENSION L-69"x W-65"x H-84"





#### LAT PULLDOWN

**DIMENSION L-53"x W-45"x H-82"** 



## **PULL OVER**

DIMENSION L-52"x W-70"x H-67"



#### MID ROWING

**DIMENSION L-54"x W-53"x H-50"** 



## T-BAR



#### **WIDE CHEST PRESS**

DIMENSION L-44"x W-75"x H-69"



#### **SUPER INCLINE PRESS**

DIMENSION L-47"x W-65"x H-61"



## **DECLINE PRESS**