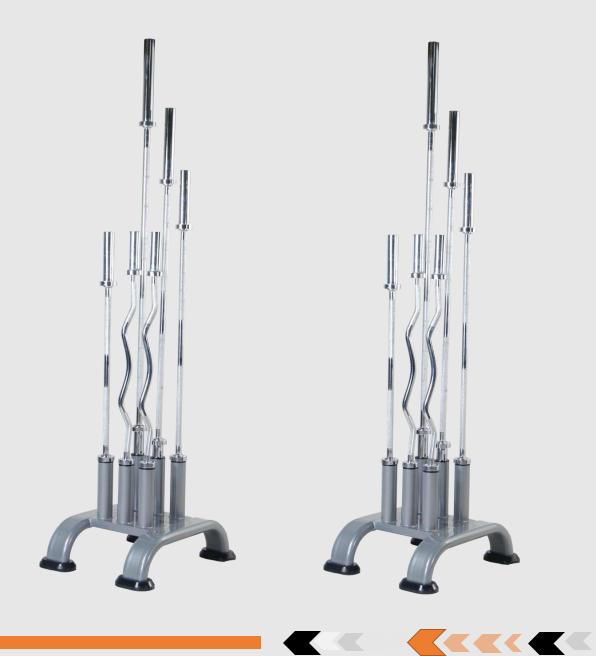

**SCAN FOR THE VIDEO** 



### **ABDOMINAL CRUNCH**

DIMENSION L-37"x W-61"x H-66"



## **FULL BODY PRESS**

DIMENSION L-75"x W-69"x H-57"







### **DIPS-LEG RAISES**

DIMENSION L-49"x W-31"x H-64"



#### **ADJUSTABLE AB BENCH**

DIMENSION L-69"x W-24"x H-48"





## FLAT BENCH

DIMENSION L-60"x W-24"x H-18.5"



### **OLYMPIC FLAT BENCH**

DIMENSION L-66"x W-90"x H-45"



## SEATED BENCH

DIMENSION L-55"x W-24"x H-35"





DIMENSION L-64"x W-22"x H-18/48"





## **TWISTER**

DIMENSION L-25"x W-26"x H-48"



## **DUMBELL RACK**

DIMENSION L-30"x W-75"x H-39.5"





## PLATE STAND

DIMENSION L-30"x W-22"x H-48.5"



## **POWER RACK**

DIMENSION L-73"x W-79"x H-67"







### **BARBELL BAR RACK**

DIMENSION L-46"x W-48"x H-55"



## **BAR STAND**

**DIMENSION L-28"x W-24"x H-19"** 



### **BICEPS CURL STAND**

DIMENSION L-73"x W-79"x H-67.5"





### **POWER CAGE**

DIMENSION L-55"x W-52"x H-88"







#### LEVERAGE HOME GYM

DIMENSION L-58"x W-56"x H-86"



### **MULTI PRESS HOME GYM**

DIMENSION L-58"x W-56"x H-86"