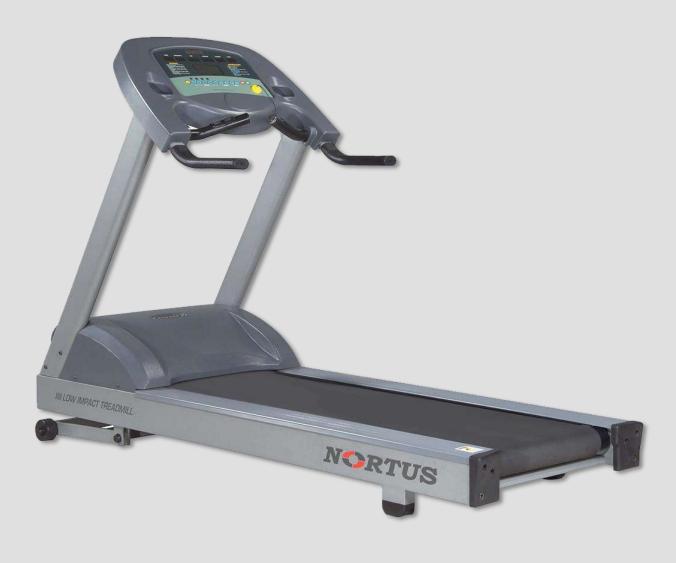

## TREADMILL, 6HP

DIMENSION L-87"x W-37"x H-61"

- ➤ AC Motor specially designed for Treadmill.
- AC Drive (Sensor Less Vector Control).
- Direct Speed and Incline Control system for quick adjust.
- ➤ Incline Range : 0% to 12% incline.
- Ground Effects Impact Control System.
- Speed Range : 1-18 km/h.
- AC Motor: 6 HP
- > 10 preset programs.
- Special Feature: Incase of electricity failure the treadmill stops smoothly without giving any jerk to body.

#### TREADMILL, 5HP

DIMENSION L-91"x W-38"x H-64"

- > AC Motor specially designed for Treadmill.
- ➤ AC Drive (Sensor Less Vector Control).
- > Direct Speed and Incline Control system for quick adjust.
- ➤ Incline Range : 0% to 12% incline.
- Ground Effects Impact Control System.
- > AC Motor : 5 HP
- > Speed Range : 1-18 km/h.
- > 10 preset programs.
- Special Feature: Incase of electricity failure the treadmill stops smoothly without giving any jerk to body.

#### TREADMILL, 4.5HP

DIMENSION L-86"x W-35"x H-59"

- ➤ AC Motor specially designed for Treadmill.
- > AC Drive (Sensor Less Vector Control).
- Direct Speed and Incline Control system for quick adjust.
- ➤ Incline Range : 0% to 12% incline.
- Ground Effects Impact Control System.
- > AC Motor: 4.5 HP
- > Speed Range : 1-15 km/h.
- ➤ 4 preset programs.
- Special Feature: Incase of electricity failure the treadmill stops smoothly without giving any jerk to body.