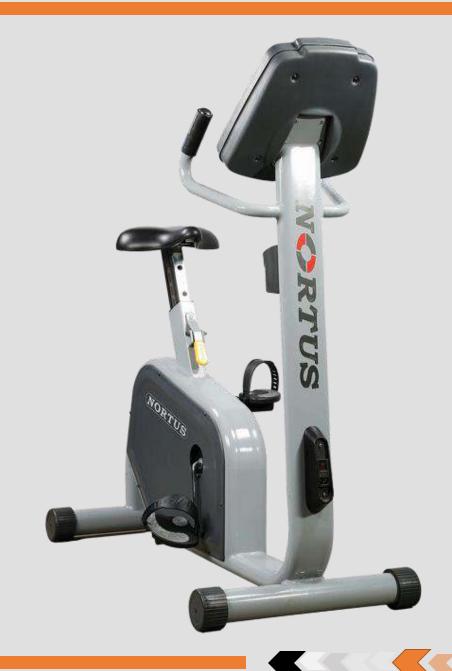

#### **UPRIGHT BIKE**

**DIMENSION L-50"x W-24"x H-55"** 

- > Comfort curve seat with height adjustment.
- > Ergonomically correct handle bars.

- Dual-sided pedals with integrated straps.
- > Simple single-handed seat adjustment.
- Power Requirements : 220V (60Hz)