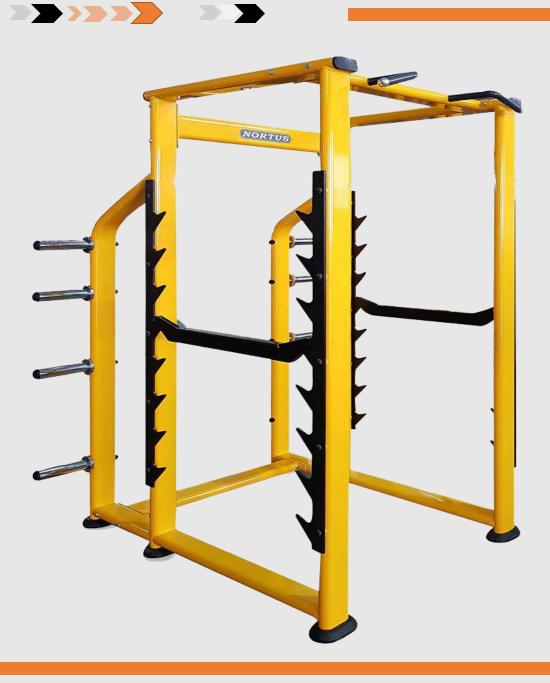

L-37"x W-61"x H-66"



## **FULL BODY PRESS**

DIMENSION L-75"x W-69"x H-57"







### **DIPS-LEG RAISES**

DIMENSION L-49"x W-31"x H-64"



#### **ADJUSTABLE AB BENCH**

DIMENSION L-69"x W-24"x H-48"





## FLAT BENCH

DIMENSION L-60"x W-24"x H-18.5"



### **OLYMPIC FLAT BENCH**

DIMENSION L-66"x W-90"x H-45"



## SEATED BENCH

DIMENSION L-55"x W-24"x H-35"





DIMENSION L-64"x W-22"x H-18/48"





## **TWISTER**

DIMENSION L-25"x W-26"x H-48"



## **DUMBELL RACK**

DIMENSION L-30"x W-75"x H-39.5"





## PLATE STAND

DIMENSION L-30"x W-22"x H-48.5"



## **POWER RACK**

DIMENSION L-73"x W-79"x H-67"







### **BARBELL BAR RACK**

DIMENSION L-46"x W-48"x H-55"



## **BAR STAND**

**DIMENSION L-28"x W-24"x H-19"** 



### **BICEPS CURL STAND**

DIMENSION L-73"x W-79"x H-67.5"





### **POWER CAGE**

DIMENSION L-55"x W-52"x H-88"







#### LEVERAGE HOME GYM

DIMENSION L-58"x W-56"x H-86"



### **MULTI PRESS HOME GYM**

DIMENSION L-58"x W-56"x H-86"