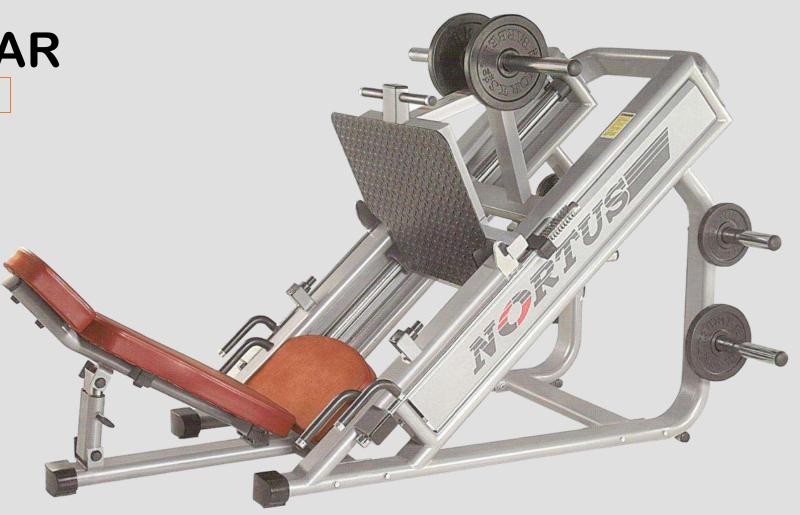

## LEG PRESS

**DIMENSION L-75"x W-51"x H-61"** 

### **LEG PRESS LINEAR**

DIMENSION L-94"x W-59"x H-67"