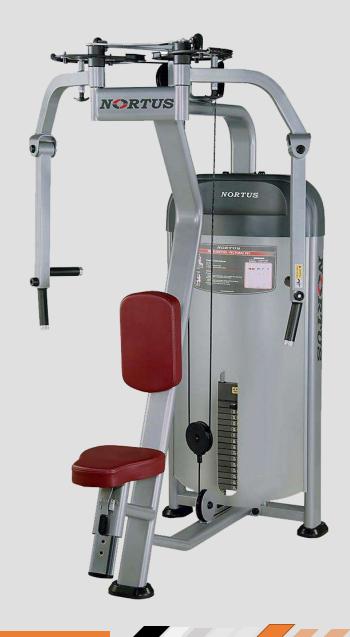

80kgs; the flywheel is 28kgs, which makes the movement more stable.

The Handlebar uses aluminum alloy which makes the adjustment more smooth and stable, and won't get rusty.

Dropping press type brake design.









NITIN CHANDILA

## LEG PRESS

**DIMENSION L-75"x W-51"x H-61"** 





#### **SEATED ROW**

DIMENSION L-79"x W-54"x H-73"





## SIDE LATERAL

DIMENSION L-49"x W-31"x H-61"



## WRIST CURL

**DIMENSION L-35"x W-26"x H-40"** 



## **BICEPS-TRICEPS**

DIMENSION L-45"x W-49"x H-61"



#### LAT PULLDOWN-ROW

DIMENSION L-76"x W-49"x H-89"



#### **DIP-CHIN ASSIST**

DIMENSION L-35"x W-62"x H-92"



#### INNER OUTER THIGH

DIMENSION L-69"x W-30"x H-61"



NORTUS



#### **MULTI PRESS**

DIMENSION L-75"x W-55"x H-61"



## PEC FLY-REAR DELT

**DIMENSION L-58"x W-55"x H-77"** 



#### LEG CURL LYING-EXTN

DIMENSION L-70"x W-35"x H-61"



#### SEATED LEG CURL-EXTN

DIMENSION L-36"x W-56"x H-61"





**FUNCTIONAL TRAINER** 

DIMENSION L-51"x W-77"x H-87"



#### **CABLE CROSSOVER**

DIMENSION L-49"x W-93"x H-90"





#### 3D SMITH MACHINE

DIMENSION L-69"x W-65"x H-84"





#### LAT PULLDOWN

**DIMENSION L-53"x W-45"x H-82"** 



## **PULL OVER**

DIMENSION L-52"x W-70"x H-67"



#### MID ROWING

**DIMENSION L-54"x W-53"x H-50"** 



## T-BAR



#### **WIDE CHEST PRESS**

DIMENSION L-44"x W-75"x H-69"



#### **SUPER INCLINE PRESS**

DIMENSION L-47"x W-65"x H-61"



## **DECLINE PRESS**

DIMENSION L-46"x W-69"x H-70"



## INCLINE PEC FLY

DIMENSION L-50"x W-41"x H-42"



### **LEG PRESS LINEAR**

DIMENSION L-94"x W-59"x H-67"





## HIP PRESS

DIMENSION L-87"x W-