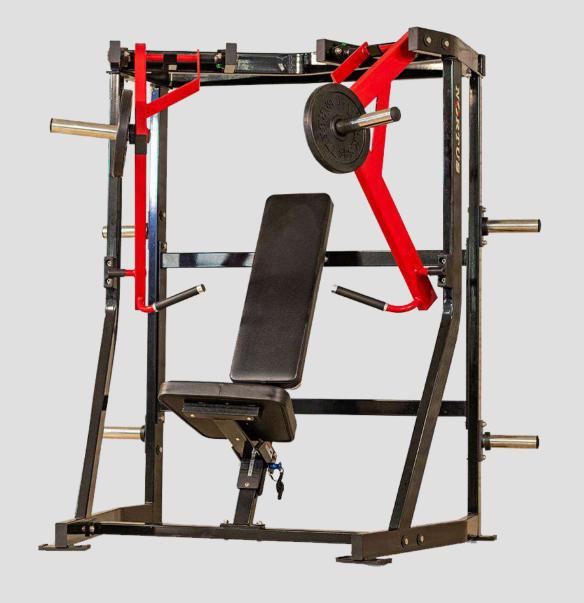

ON L-69"x W-30"x H-61"



NORTUS



#### **MULTI PRESS**

DIMENSION L-75"x W-55"x H-61"



## PEC FLY-REAR DELT

**DIMENSION L-58"x W-55"x H-77"** 



#### LEG CURL LYING-EXTN

DIMENSION L-70"x W-35"x H-61"



#### SEATED LEG CURL-EXTN

DIMENSION L-36"x W-56"x H-61"





**FUNCTIONAL TRAINER** 

DIMENSION L-51"x W-77"x H-87"



#### **CABLE CROSSOVER**

DIMENSION L-49"x W-93"x H-90"





#### 3D SMITH MACHINE

DIMENSION L-69"x W-65"x H-84"





#### LAT PULLDOWN

**DIMENSION L-53"x W-45"x H-82"** 



## **PULL OVER**

DIMENSION L-52"x W-70"x H-67"



#### MID ROWING

**DIMENSION L-54"x W-53"x H-50"** 



## T-BAR



#### **WIDE CHEST PRESS**

DIMENSION L-44"x W-75"x H-69"



#### **SUPER INCLINE PRESS**

DIMENSION L-47"x W-65"x H-61"



## **DECLINE PRESS**

DIMENSION L-46"x W-69"x H-70"



## INCLINE PEC FLY

DIMENSION L-50"x W-41"x H-42"



### **LEG PRESS LINEAR**

DIMENSION L-94"x W-59"x H-67"





## HIP PRESS

DIMENSION L-87"x W-56"x H-57"



## **HACK SQUAT**

DIMENSION L-82"x W-70"x H-55"





# SUPER SQUAT

DIMENSION L-71"x W-64"x H-65"





## HIP THRUST

DIMENSION L-75"x W-73"x H-26"





## STANDING CALF RAISE



### SEATED CALF RAISE

DIMENSION L-46"x W-32"x H-38"



## SISSY SQUAT







DIMENSION L-16"x W-39"x H-13"



### STANDING MULTI FLIGHT

DIMENSION L-61"x W-43"x H-75"









## VIKING PRESS

DIMENSION L-56"x W-43"x H-70"



## SEATED DIP

DIMENSION L-73"x W-39"x H-42"



## PREACHER CURL

**DIMENSION L-53"x W-50"x H-58"** 



### **MULTI-WRIST CURL**

DIMENSION L-50"x W-34"x H-62"



**SCAN FOR THE VIDEO** 



### **ABDOMINAL CRUNCH**

DIMENSION L-37