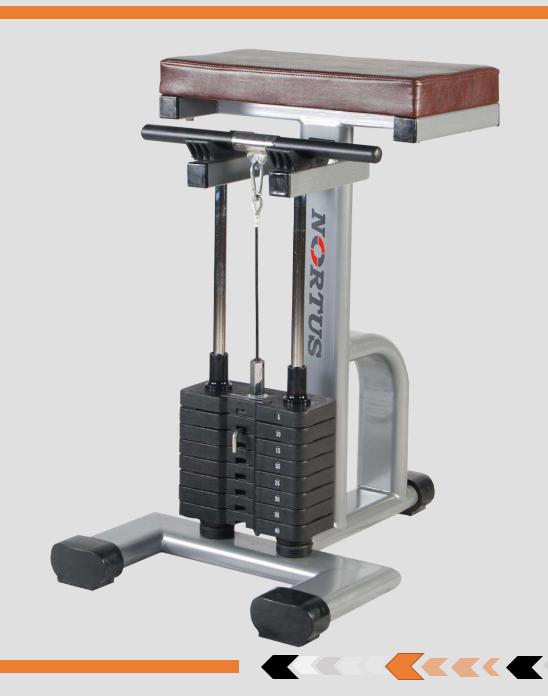

justment.
- > Integrated accessory holder.
- ➤ Power Requirements : 220V (60Hz)



#### SPIN BIKE

**DIMENSION L-44"x W-21"x H-47"** 

> The Hand grip can be adjusted to fit different users.

> The canteen rack is equipped.

➤ Belt driven, the bicycle can be ridden in dual direction; user can choose direction at this pleasure.

The Bike self-weight is 80kgs; the flywheel is 28kgs, which makes the movement more stable.

The Handlebar uses aluminum alloy which makes the adjustment more smooth and stable, and won't get rusty.

Dropping press type brake design.









NITIN CHANDILA

## LEG PRESS

**DIMENSION L-75"x W-51"x H-61"** 





#### **SEATED ROW**

DIMENSION L-79"x W-54"x H-73"





## SIDE LATERAL

DIMENSION L-49"x W-31"x H-61"



## WRIST CURL

**DIMENSION L-35"x W-26"x H-40"** 



## **BICEPS-TRICEPS**

DIMENSION L-45"x W-49"x H-61"



#### LAT PULLDOWN-ROW

DIMENSION L-76"x W-49"x H-89"



#### **DIP-CHIN ASSIST**

DIMENSION L-35"x W-62"x H-92"



#### INNER OUTER THIGH

DIMENSION L-69"x W-30"x H-61"



NORTUS



#### **MULTI PRESS**

DIMENSION L-75"x W-55"x H-61"



## PEC FLY-REAR DELT

**DIMENSION L-58"x W-55"x H-77"** 



#### LEG CURL LYING-EXTN

DIMENSION L-70"x W-35"x H-61"



#### SEATED LEG CURL-EXTN

DIMENSION L-36"x W-56"x H-61"





**FUNCTIONAL TRAINER** 

DIMENSION L-51"x W-77"x H-87"



#### **CABLE CROSSOVER**

DIMENSION L-49"x W-93"x H-90"





#### 3D SMITH MACHINE

DIMENSION L-69"x W-65"x H-84"





#### LAT PULLDOWN

**DIMENSION L-53"x W-45"x H-82"** 



## **PULL OVER**

DIMENSION L-52"x W-70"x H-67"



#### MID ROWING

**DIMENSION L-54"x W-5