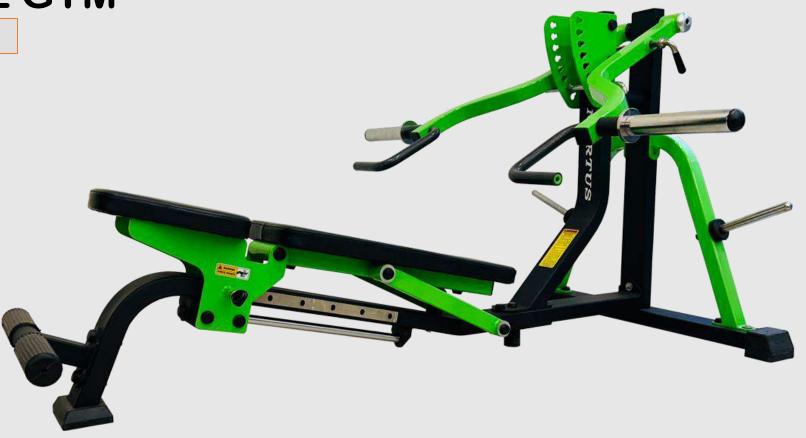

NSION L-69"x W-24"x H-48"





## FLAT BENCH

DIMENSION L-60"x W-24"x H-18.5"



### **OLYMPIC FLAT BENCH**

DIMENSION L-66"x W-90"x H-45"



## SEATED BENCH

DIMENSION L-55"x W-24"x H-35"





DIMENSION L-64"x W-22"x H-18/48"





## **TWISTER**

DIMENSION L-25"x W-26"x H-48"



## **DUMBELL RACK**

DIMENSION L-30"x W-75"x H-39.5"





## PLATE STAND

DIMENSION L-30"x W-22"x H-48.5"



## **POWER RACK**

DIMENSION L-73"x W-79"x H-67"







### **BARBELL BAR RACK**

DIMENSION L-46"x W-48"x H-55"



## **BAR STAND**

**DIMENSION L-28"x W-24"x H-19"** 



### **BICEPS CURL STAND**

DIMENSION L-73"x W-79"x H-67.5"





### **POWER CAGE**

DIMENSION L-55"x W-52"x H-88"







#### LEVERAGE HOME GYM

DIMENSION L-58"x W-56"x H-86"



### **MULTI PRESS HOME GYM**

DIMENSION L-58"x W-56"x H-86"