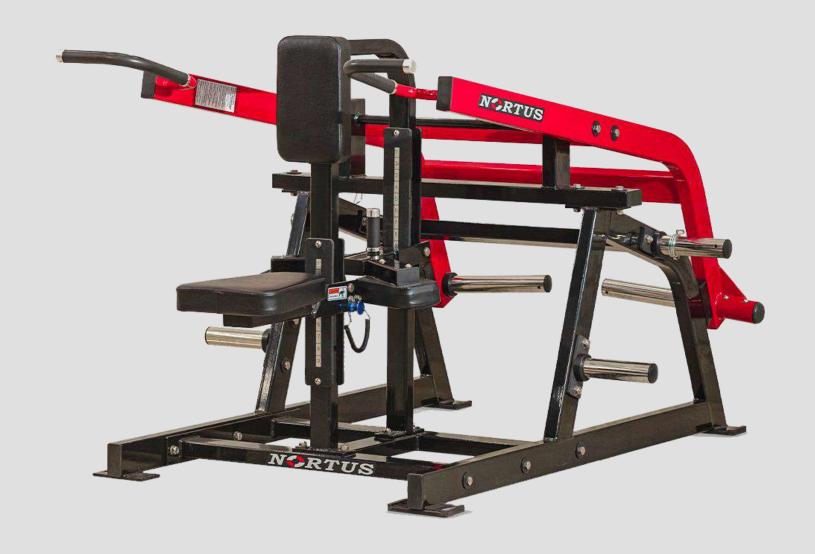

-BAR



#### **WIDE CHEST PRESS**

DIMENSION L-44"x W-75"x H-69"



#### **SUPER INCLINE PRESS**

DIMENSION L-47"x W-65"x H-61"



## **DECLINE PRESS**

DIMENSION L-46"x W-69"x H-70"



## INCLINE PEC FLY

DIMENSION L-50"x W-41"x H-42"



### **LEG PRESS LINEAR**

DIMENSION L-94"x W-59"x H-67"





## HIP PRESS

DIMENSION L-87"x W-56"x H-57"



## **HACK SQUAT**

DIMENSION L-82"x W-70"x H-55"





# SUPER SQUAT

DIMENSION L-71"x W-64"x H-65"





## HIP THRUST

DIMENSION L-75"x W-73"x H-26"





## STANDING CALF RAISE



### SEATED CALF RAISE

DIMENSION L-46"x W-32"x H-38"



## SISSY SQUAT







DIMENSION L-16"x W-39"x H-13"



### STANDING MULTI FLIGHT

DIMENSION L-61"x W-43"x H-75"









## VIKING PRESS

DIMENSION L-56"x W-43"x H-70"



## SEATED DIP

DIMENSION L-73"x W-39"x H-42"



## PREACHER CURL

**DIMENSION L-53"x W-50"x H-58"** 



### **MULTI-WRIST CURL**

DIMENSION L-50"x W-34"x H-62"



**SCAN FOR THE VIDEO** 



### **ABDOMINAL CRUNCH**

DIMENSION L-37"x W-61"x H-66"



## **FULL BODY PRESS**

DIMENSION L-75"x W-69"x H-57"







### **DIPS-LEG RAISES**

DIMENSION L-49"x W-31"x H-64"



#### **ADJUSTABLE AB BENCH**

DIMENSION L-69"x W-24"x H-48"





## FLAT BENCH

DIMENSION L-60"x W-24"x H-18.5"



### **OLYMPIC FLAT BENCH**

DIMENSION L-66"x W-90"x H-45"



## SEATED BENCH

DIMENSION L-55"x W-24"x H-35"





DIMENSION L-64"x W-22"x H-18/48"





## **TWISTER**

DIMENSION L-25"x W-26"x H-48"



## **DUMBELL RACK**

DIMENSION L-30"x W-75"x H-39.5"





## PLATE STAND

DIMENSION L-30"x W-22"x H-48.5"



## **POWER RACK**

DIMENSION L-73"x W-79"x H-67"