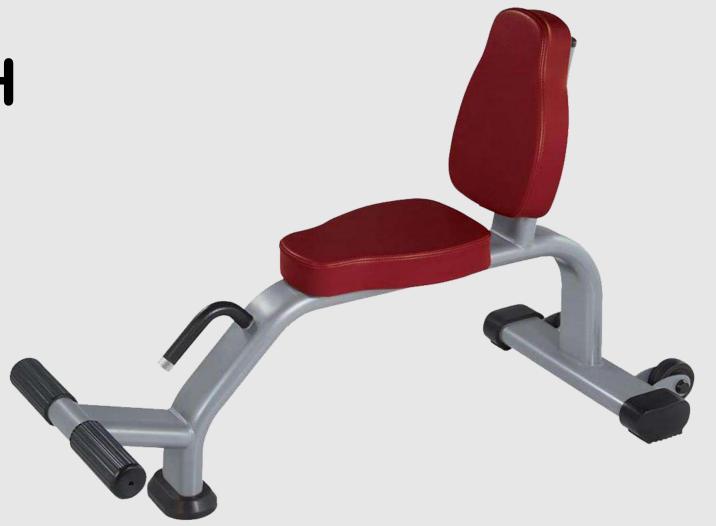

## SEATED BENCH

DIMENSION L-55"x W-24"x H-35"

DIMENSION L-64"x W-22"x H-18/48"