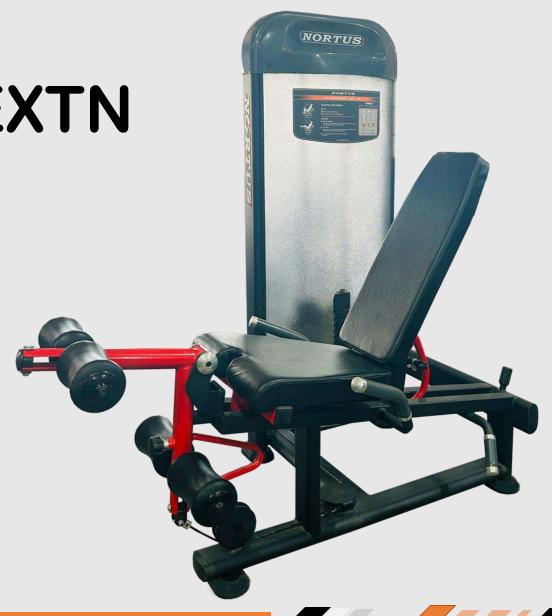

e stable.

The Handlebar uses aluminum alloy which makes the adjustment more smooth and stable, and won't get rusty.

Dropping press type brake design.









NITIN CHANDILA

## LEG PRESS

**DIMENSION L-75"x W-51"x H-61"** 





#### **SEATED ROW**

DIMENSION L-79"x W-54"x H-73"





## SIDE LATERAL

DIMENSION L-49"x W-31"x H-61"



## WRIST CURL

**DIMENSION L-35"x W-26"x H-40"** 



## **BICEPS-TRICEPS**

DIMENSION L-45"x W-49"x H-61"



#### LAT PULLDOWN-ROW

DIMENSION L-76"x W-49"x H-89"



#### **DIP-CHIN ASSIST**

DIMENSION L-35"x W-62"x H-92"



#### INNER OUTER THIGH

DIMENSION L-69"x W-30"x H-61"



NORTUS



#### **MULTI PRESS**

DIMENSION L-75"x W-55"x H-61"



## PEC FLY-REAR DELT

**DIMENSION L-58"x W-55"x H-77"** 



#### LEG CURL LYING-EXTN

DIMENSION L-70"x W-35"x H-61"



#### SEATED LEG CURL-EXTN

DIMENSION L-36"x W-56"x H-61"





**FUNCTIONAL TRAINER** 

DIMENSION L-51"x W-77"x H-87"



#### **CABLE CROSSOVER**

DIMENSION L-49"x W-93"x H-90"





#### 3D SMITH MACHINE

DIMENSION L-69"x W-65"x H-84"





#### LAT PULLDOWN

**DIMENSION L-53"x W-45"x H-82"** 



## **PULL OVER**

DIMENSION L-52"x W-70"x H-67"



#### MID ROWING

**DIMENSION L-54"x W-53"x H-50"** 



## T-BAR



#### **WIDE CHEST PRESS**

DIMENSION L-44"x W-75"x H-69"



#### **SUPER INCLINE PRESS**

DIMENSION L-47"x W-65"x H-61"



## **DECLINE PRESS**

DIMENSION L-46"x W-69"x H-70"



## INCLINE PEC FLY

DIMENSION L-50"x W-41"x H-42"



### **LEG PRESS LINEAR**

DIMENSION L-94"x W-59"x H-67"





## HIP PRESS

DIMENSION L-87"x W-56"x H-57"



## **HACK SQUAT**

DIMENSION L-82"x W-70"x H-