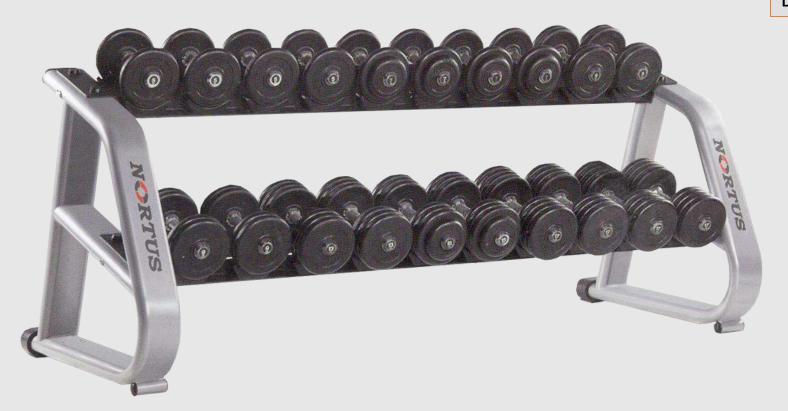

75"









## VIKING PRESS

DIMENSION L-56"x W-43"x H-70"



## SEATED DIP

DIMENSION L-73"x W-39"x H-42"



## PREACHER CURL

**DIMENSION L-53"x W-50"x H-58"** 



### **MULTI-WRIST CURL**

DIMENSION L-50"x W-34"x H-62"



**SCAN FOR THE VIDEO** 



### **ABDOMINAL CRUNCH**

DIMENSION L-37"x W-61"x H-66"



## **FULL BODY PRESS**

DIMENSION L-75"x W-69"x H-57"







### **DIPS-LEG RAISES**

DIMENSION L-49"x W-31"x H-64"



#### **ADJUSTABLE AB BENCH**

DIMENSION L-69"x W-24"x H-48"





## FLAT BENCH

DIMENSION L-60"x W-24"x H-18.5"



### **OLYMPIC FLAT BENCH**

DIMENSION L-66"x W-90"x H-45"



## SEATED BENCH

DIMENSION L-55"x W-24"x H-35"





DIMENSION L-64"x W-22"x H-18/48"





## **TWISTER**

DIMENSION L-25"x W-26"x H-48"



## **DUMBELL RACK**

DIMENSION L-30"x W-75"x H-39.5"





## PLATE STAND

DIMENSION L-30"x W-22"x H-48.5"



## **POWER RACK**

DIMENSION L-73"x W-79"x H-67"







### **BARBELL BAR RACK**

DIMENSION L-46"x W-48"x H-55"



## **BAR STAND**

**DIMENSION L-28"x W-24"x H-19"** 



### **BICEPS CURL STAND**

DIMENSION L-73"x W-79"x H-67.5"





### **POWER CAGE**

DIMENSION L-55"x W-52"x H-88"







#### LEVERAGE HOME GYM

DIMENSION L-58"x W-56"x H-86"



### **MULTI PRESS HOME GYM**

DIMENSION L-58"x W-56"x H-86"