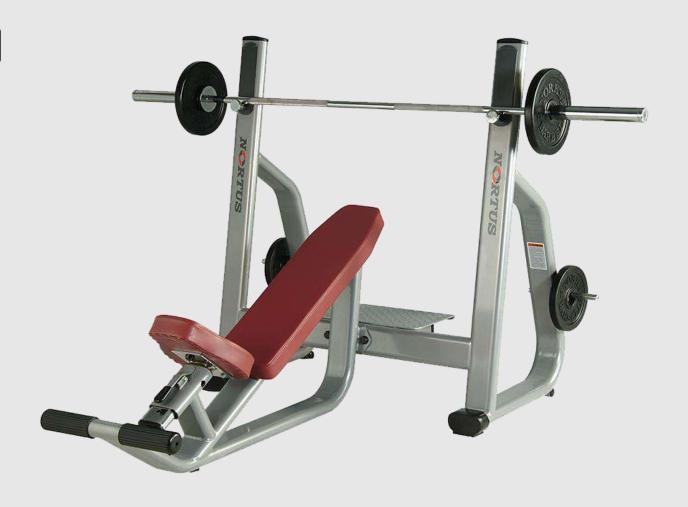

## STANDING CALF RAISE



### SEATED CALF RAISE

DIMENSION L-46"x W-32"x H-38"



## SISSY SQUAT







DIMENSION L-16"x W-39"x H-13"



### STANDING MULTI FLIGHT

DIMENSION L-61"x W-43"x H-75"









## VIKING PRESS

DIMENSION L-56"x W-43"x H-70"



## SEATED DIP

DIMENSION L-73"x W-39"x H-42"



## PREACHER CURL

**DIMENSION L-53"x W-50"x H-58"** 



### **MULTI-WRIST CURL**

DIMENSION L-50"x W-34"x H-62"



**SCAN FOR THE VIDEO** 



### **ABDOMINAL CRUNCH**

DIMENSION L-37"x W-61"x H-66"



## **FULL BODY PRESS**

DIMENSION L-75"x W-69"x H-57"







### **DIPS-LEG RAISES**

DIMENSION L-49"x W-31"x H-64"



#### **ADJUSTABLE AB BENCH**

DIMENSION L-69"x W-24"x H-48"





## FLAT BENCH

DIMENSION L-60"x W-24"x H-18.5"



### **OLYMPIC FLAT BENCH**

DIMENSION L-66"x W-90"x H-45"



## SEATED BENCH

DIMENSION L-55"x W-24"x H-35"





DIMENSION L-64"x W-22"x H-18/48"





## **TWISTER**

DIMENSION L-25"x W-26"x H-48"



## **DUMBELL RACK**

DIMENSION L-30"x W-75"x H-39.5"





## PLATE STAND

DIMENSION L-30"x W-22"x H-48.5"



## **POWER RACK**

DIMENSION L-73"x W-79"x H-67"







### **BARBELL BAR RACK**

DIMENSION L-46"x W-48"x H-55"



## **BAR STAND**

**DIMENSION L-28"x W-24"x H-19"** 



### **BICEPS CURL STAND**

DIMENSION L-73"x W-79"x H-67.5"





### **POWER CAGE**

DIMENSION L-55"x W-52"x H-88"







#### LEVERAGE HOME GYM

DIMENSION L-58"x W-56"x H-86"



### **MULTI PRESS HOME GYM**

DIMENSION L-58"x W-56"x H-86"