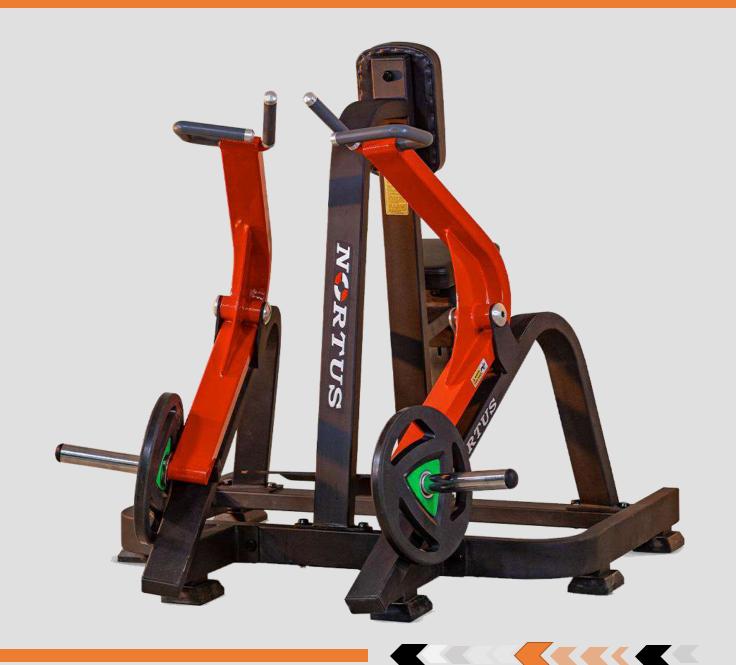

TRICEPS**

DIMENSION L-45"x W-49"x H-61"



#### LAT PULLDOWN-ROW

DIMENSION L-76"x W-49"x H-89"



#### **DIP-CHIN ASSIST**

DIMENSION L-35"x W-62"x H-92"



#### INNER OUTER THIGH

DIMENSION L-69"x W-30"x H-61"



NORTUS



#### **MULTI PRESS**

DIMENSION L-75"x W-55"x H-61"



## PEC FLY-REAR DELT

**DIMENSION L-58"x W-55"x H-77"** 



#### LEG CURL LYING-EXTN

DIMENSION L-70"x W-35"x H-61"



#### SEATED LEG CURL-EXTN

DIMENSION L-36"x W-56"x H-61"





**FUNCTIONAL TRAINER** 

DIMENSION L-51"x W-77"x H-87"



#### **CABLE CROSSOVER**

DIMENSION L-49"x W-93"x H-90"





#### 3D SMITH MACHINE

DIMENSION L-69"x W-65"x H-84"





#### LAT PULLDOWN

**DIMENSION L-53"x W-45"x H-82"** 



## **PULL OVER**

DIMENSION L-52"x W-70"x H-67"



#### MID ROWING

**DIMENSION L-54"x W-53"x H-50"** 



## T-BAR



#### **WIDE CHEST PRESS**

DIMENSION L-44"x W-75"x H-69"



#### **SUPER INCLINE PRESS**

DIMENSION L-47"x W-65"x H-61"



## **DECLINE PRESS**

DIMENSION L-46"x W-69"x H-70"



## INCLINE PEC FLY

DIMENSION L-50"x W-41"x H-42"



### **LEG PRESS LINEAR**

DIMENSION L-94"x W-59"x H-67"





## HIP PRESS

DIMENSION L-87"x W-56"x H-57"



## **HACK SQUAT**

DIMENSION L-82"x W-70"x H-55"





# SUPER SQUAT

DIMENSION L-71"x W-64"x H-65"





## HIP THRUST

DIMENSION L-75"x W-73"x H-26"





## STANDING CALF RAISE



### SEATED CALF RAISE

DIMENSION L-46"x W-32"x H-38"



## SISSY SQUAT







DIMENSION L-16"x W-39"x H-13"



### STANDING MULTI FLIGHT

DIMENSION L-61"x W-43"x H-75"









## VIKING PRESS

DIMENSION L-56"x W-43"x H-70"



## SEATED DIP

DIMENSION L-73"x W-39"x H