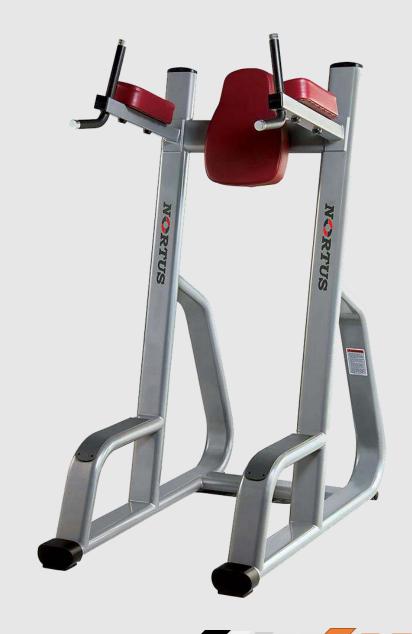

ION L-87"x W-56"x H-57"



## **HACK SQUAT**

DIMENSION L-82"x W-70"x H-55"





# SUPER SQUAT

DIMENSION L-71"x W-64"x H-65"





## HIP THRUST

DIMENSION L-75"x W-73"x H-26"





## STANDING CALF RAISE



### SEATED CALF RAISE

DIMENSION L-46"x W-32"x H-38"



## SISSY SQUAT







DIMENSION L-16"x W-39"x H-13"



### STANDING MULTI FLIGHT

DIMENSION L-61"x W-43"x H-75"









## VIKING PRESS

DIMENSION L-56"x W-43"x H-70"



## SEATED DIP

DIMENSION L-73"x W-39"x H-42"



## PREACHER CURL

**DIMENSION L-53"x W-50"x H-58"** 



### **MULTI-WRIST CURL**

DIMENSION L-50"x W-34"x H-62"



**SCAN FOR THE VIDEO** 



### **ABDOMINAL CRUNCH**

DIMENSION L-37"x W-61"x H-66"



## **FULL BODY PRESS**

DIMENSION L-75"x W-69"x H-57"







### **DIPS-LEG RAISES**

DIMENSION L-49"x W-31"x H-64"



#### **ADJUSTABLE AB BENCH**

DIMENSION L-69"x W-24"x H-48"





## FLAT BENCH

DIMENSION L-60"x W-24"x H-18.5"



### **OLYMPIC FLAT BENCH**

DIMENSION L-66"x W-90"x H-45"



## SEATED BENCH

DIMENSION L-55"x W-24"x H-35"





DIMENSION L-64"x W-22"x H-18/48"





## **TWISTER**

DIMENSION L-25"x W-26"x H-48"



## **DUMBELL RACK**

DIMENSION L-30"x W-75"x H-39.5"





## PLATE STAND

DIMENSION L-30"x W-22"x H-48.5"



## **POWER RACK**

DIMENSION L-73"x W-79"x H-67"







### **BARBELL BAR RACK**

DIMENSION L-46"x W-48"x H-55"



## **BAR STAND**

**DIMENSION L-28"x W-24"x H-19"** 



### **BICEPS CURL STAND**

DIMENSION L-73"x W-79"x H-67.5"





### **POWER CAGE**

DIMENSION L-55"x W-52"x H-88"







#### LEVERAGE HOME GYM

DIMENSION L-58"x W-56"x H-86"



### **MULTI PRESS HOME GY