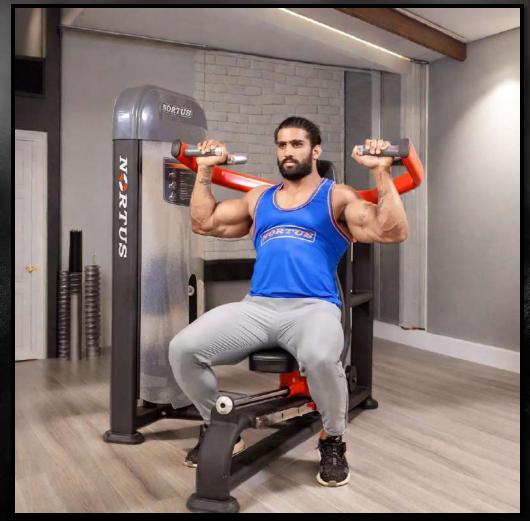

Requirements : 220V (60Hz)



#### RECUMBENT BIKE

**DIMENSION L-63"x W-27"x H-55"** 

- > Deluxe Back support & comfort curve seat.
- Dual-sided pedals with integrated straps.
- > Side & front handle bars.
- Easy to use seat adjustment.
- > Integrated accessory holder.
- ➤ Power Requirements : 220V (60Hz)



#### SPIN BIKE

**DIMENSION L-44"x W-21"x H-47"** 

> The Hand grip can be adjusted to fit different users.

> The canteen rack is equipped.

➤ Belt driven, the bicycle can be ridden in dual direction; user can choose direction at this pleasure.

The Bike self-weight is 80kgs; the flywheel is 28kgs, which makes the movement more stable.

The Handlebar uses aluminum alloy which makes the adjustment more smooth and stable, and won't get rusty.

Dropping press type brake design.









NITIN CHANDILA

## LEG PRESS

**DIMENSION L-75"x W-51"x H-61"** 





#### **SEATED ROW**

DIMENSION L-79"x W-54"x H-73"





## SIDE LATERAL

DIMENSION L-49"x W-31"x H-61"



## WRIST CURL

**DIMENSION L-35"x W-26"x H-40"** 



## **BICEPS-TRICEPS**

DIMENSION L-45"x W-49"x H-61"



#### LAT PULLDOWN-ROW

DIMENSION L-76"x W-49"x H-89"



#### **DIP-CHIN ASSIST**

DIMENSION L-35"x W-62"x H-92"



#### INNER OUTER THIGH

DIMENSION L-69"x W-30"x H-61"



NORTUS



#### **MULTI PRESS**

DIMENSION L-75"x W-55"x H-61"



## PEC FLY-REAR DELT

**DIMENSION L-58"x W-55"x H-77"** 



#### LEG CURL LYING-EXTN

DIMENSION L-70"x W-35"x H-61"



#### SEATED LEG CURL-EXTN

DIMENSION L-36"x W-56"x H-61"





**FUNCTIONAL TRAINER** 

DIMENSION L-51"x W-77"x H-87"



#### **CABLE CROSSOVER**

DIMENSION L