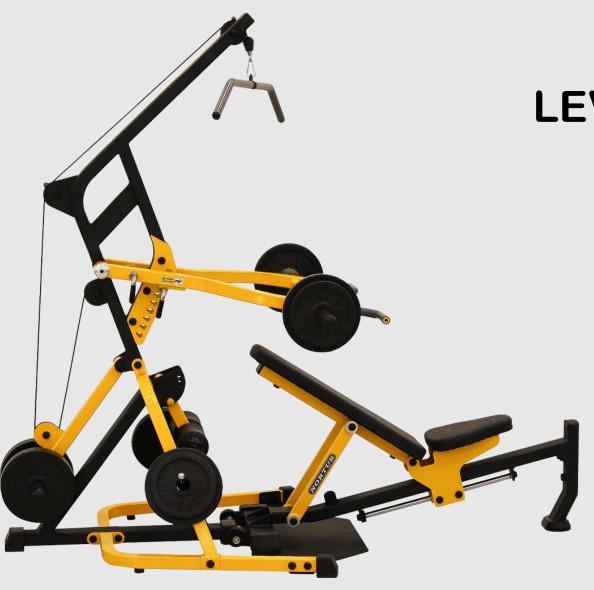

L-75"x W-69"x H-57"







### **DIPS-LEG RAISES**

DIMENSION L-49"x W-31"x H-64"



#### **ADJUSTABLE AB BENCH**

DIMENSION L-69"x W-24"x H-48"





## FLAT BENCH

DIMENSION L-60"x W-24"x H-18.5"



### **OLYMPIC FLAT BENCH**

DIMENSION L-66"x W-90"x H-45"



## SEATED BENCH

DIMENSION L-55"x W-24"x H-35"





DIMENSION L-64"x W-22"x H-18/48"





## **TWISTER**

DIMENSION L-25"x W-26"x H-48"



## **DUMBELL RACK**

DIMENSION L-30"x W-75"x H-39.5"





## PLATE STAND

DIMENSION L-30"x W-22"x H-48.5"



## **POWER RACK**

DIMENSION L-73"x W-79"x H-67"







### **BARBELL BAR RACK**

DIMENSION L-46"x W-48"x H-55"



## **BAR STAND**

**DIMENSION L-28"x W-24"x H-19"** 



### **BICEPS CURL STAND**

DIMENSION L-73"x W-79"x H-67.5"





### **POWER CAGE**

DIMENSION L-55"x W-52"x H-88"







#### LEVERAGE HOME GYM

DIMENSION L-58"x W-56"x H-86"



### **MULTI PRESS HOME GYM**

DIMENSION L-58"x W-56"x H-86"