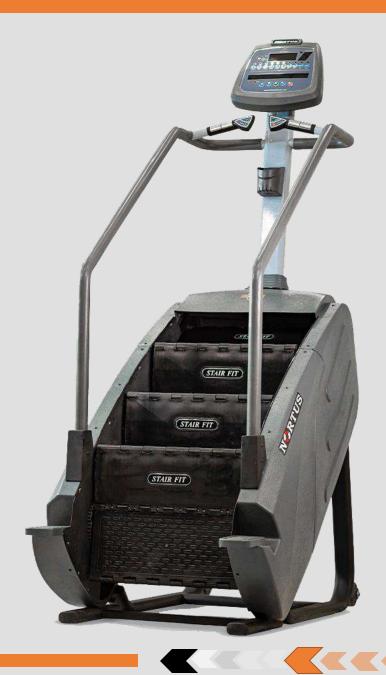

#### STAIR CLIMBER

**DIMENSION L-63"x W-29"x H-92"** 

- > Direct Speed and Incline Control system for quick adjust.
- ➤ Incline Range : 0% to 12% incline.
- Ground Effects Impact Control System.
- Speed Range 1-18 km/h.
- > 10 preset programs.
- > Special Feature: If someone suddenly falls off the stair climber, it stops right away to keep them from getting hurt.