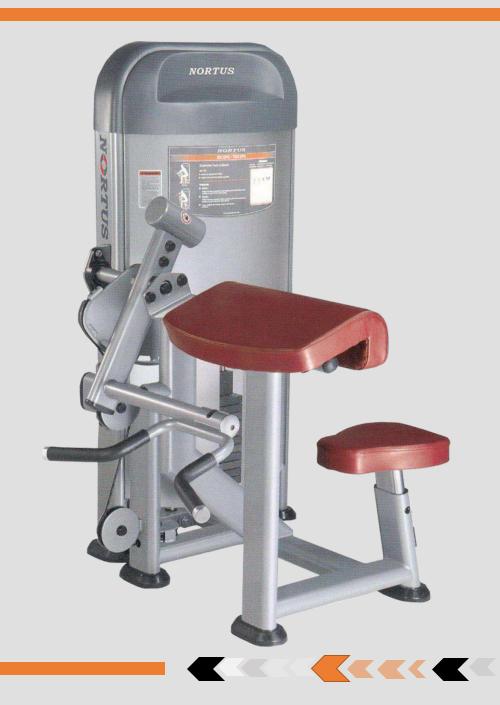

uirements : 220V (60Hz)



#### SPIN BIKE

**DIMENSION L-44"x W-21"x H-47"** 

> The Hand grip can be adjusted to fit different users.

> The canteen rack is equipped.

➤ Belt driven, the bicycle can be ridden in dual direction; user can choose direction at this pleasure.

The Bike self-weight is 80kgs; the flywheel is 28kgs, which makes the movement more stable.

The Handlebar uses aluminum alloy which makes the adjustment more smooth and stable, and won't get rusty.

Dropping press type brake design.









NITIN CHANDILA

## LEG PRESS

**DIMENSION L-75"x W-51"x H-61"** 





#### **SEATED ROW**

DIMENSION L-79"x W-54"x H-73"





## SIDE LATERAL

DIMENSION L-49"x W-31"x H-61"



## WRIST CURL

**DIMENSION L-35"x W-26"x H-40"** 



## **BICEPS-TRICEPS**

DIMENSION L-45"x W-49"x H-61"



#### LAT PULLDOWN-ROW

DIMENSION L-76"x W-49"x H-89"



#### **DIP-CHIN ASSIST**

DIMENSION L-35"x W-62"x H-92"



#### INNER OUTER THIGH

DIMENSION L-69"x W-30"x H-61"



NORTUS



#### **MULTI PRESS**

DIMENSION L-75"x W-55"x H-61"



## PEC FLY-REAR DELT

**DIMENSION L-58"x W-55"x H-77"** 



#### LEG CURL LYING-EXTN

DIMENSION L-70"x W-35"x H-61"



#### SEATED LEG CURL-EXTN

DIMENSION L-36"x W-56"x H-61"





**FUNCTIONAL TRAINER** 

DIMENSION L-51"x W-77"x H-87"



#### **CABLE CROSSOVER**

DIMENSION L-49"x W-93"x H-90"





#### 3D SMITH MACHINE

DIMENSION L-69"x W-65"x H-84"





#### LAT PULLDOWN

**DIMENSION L-53"x W-45"x H-82"** 



## **PULL OVER**

DIMENSION L-52"x W-70"x H-67"



#### MID ROWING

**DIMENSION L-54"x W-53"x H-50"** 



## T-BAR



#### **WIDE CHEST PRESS**

D