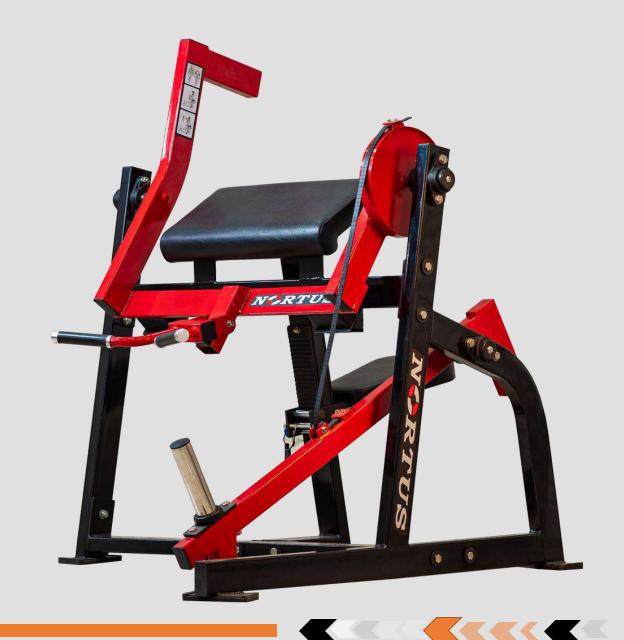

"x H-69"



#### **SUPER INCLINE PRESS**

DIMENSION L-47"x W-65"x H-61"



## **DECLINE PRESS**

DIMENSION L-46"x W-69"x H-70"



## INCLINE PEC FLY

DIMENSION L-50"x W-41"x H-42"



### **LEG PRESS LINEAR**

DIMENSION L-94"x W-59"x H-67"





## HIP PRESS

DIMENSION L-87"x W-56"x H-57"



## **HACK SQUAT**

DIMENSION L-82"x W-70"x H-55"





# SUPER SQUAT

DIMENSION L-71"x W-64"x H-65"





## HIP THRUST

DIMENSION L-75"x W-73"x H-26"





## STANDING CALF RAISE



### SEATED CALF RAISE

DIMENSION L-46"x W-32"x H-38"



## SISSY SQUAT







DIMENSION L-16"x W-39"x H-13"



### STANDING MULTI FLIGHT

DIMENSION L-61"x W-43"x H-75"









## VIKING PRESS

DIMENSION L-56"x W-43"x H-70"



## SEATED DIP

DIMENSION L-73"x W-39"x H-42"



## PREACHER CURL

**DIMENSION L-53"x W-50"x H-58"** 



### **MULTI-WRIST CURL**

DIMENSION L-50"x W-34"x H-62"



**SCAN FOR THE VIDEO** 



### **ABDOMINAL CRUNCH**

DIMENSION L-37"x W-61"x H-66"



## **FULL BODY PRESS**

DIMENSION L-75"x W-69"x H-57"







### **DIPS-LEG RAISES**

DIMENSION L-49"x W-31"x H-64"



#### **ADJUSTABLE AB BENCH**

DIMENSION L-69"x W-24"x H-48"





## FLAT BENCH

DIMENSION L-60"x W-24"x H-18.5"



### **OLYMPIC FLAT BENCH**

DIMENSION L-66"x W-90"x H-45"



## SEATED BENCH

DIMENSION L-55"x W-24"x H-35"





DIMENSION L-64"x W-22"x H-18/48"





## **TWISTER**

DIMENSION L-25"x W-26"x H-48"



## **DUMBELL RACK**

DIMENSION L-30"x W-75"x H-39.5"





## PLATE STAND

DIMENSION L-30"x W-22"x H-48.5"



## **POWER RACK**

DIMENSION L-73"x W-79"x H-67"







### **BARBELL BAR RACK**

DIMENSION L-46"x W-48"x H-55