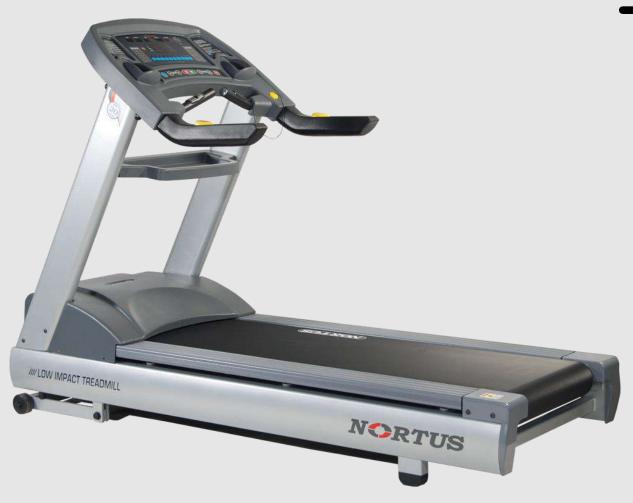

## TREADMILL, 6HP

DIMENSION L-87"x W-37"x H-61"

- ➤ AC Motor specially designed for Treadmill.
- AC Drive (Sensor Less Vector Control).
- Direct Speed and Incline Control system for quick adjust.
- ➤ Incline Range : 0% to 12% incline.
- Ground Effects Impact Control System.
- Speed Range : 1-18 km/h.
- AC Motor: 6 HP
- > 10 preset programs.
- Special Feature: Incase of electricity failure the treadmill stops smoothly without giving any jerk to body.

#### TREADMILL, 5HP

DIMENSION L-91"x W-38"x H-64"

- > AC Motor specially designed for Treadmill.
- ➤ AC Drive (Sensor Less Vector Control).
- > Direct Speed and Incline Control system for quick adjust.
- ➤ Incline Range : 0% to 12% incline.
- Ground Effects Impact Control System.
- > AC Motor : 5 HP
- > Speed Range : 1-18 km/h.
- > 10 preset programs.
- Special Feature: Incase of electricity failure the treadmill stops smoothly without giving any jerk to body.

#### TREADMILL, 4.5HP

DIMENSION L-86"x W-35"x H-59"

- ➤ AC Motor specially designed for Treadmill.
- > AC Drive (Sensor Less Vector Control).
- Direct Speed and Incline Control system for quick adjust.
- ➤ Incline Range : 0% to 12% incline.
- Ground Effects Impact Control System.
- > AC Motor: 4.5 HP
- > Speed Range : 1-15 km/h.
- ➤ 4 preset programs.
- Special Feature: Incase of electricity failure the treadmill stops smoothly without giving any jerk to body.