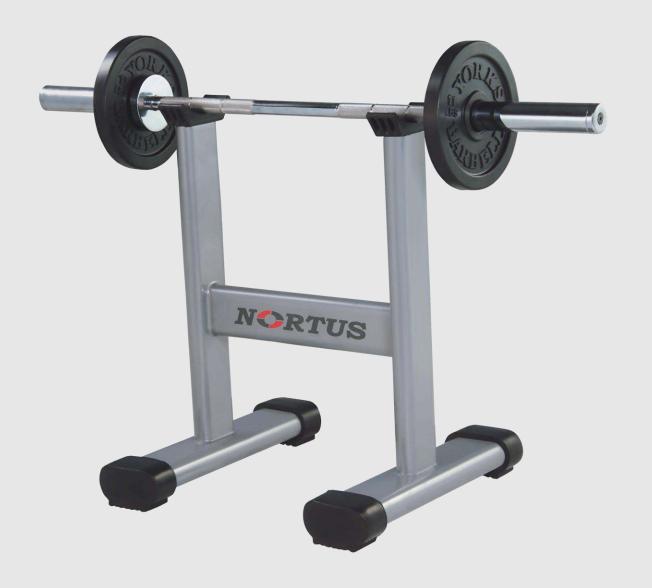

ON L-37"x W-61"x H-66"



## **FULL BODY PRESS**

DIMENSION L-75"x W-69"x H-57"







### **DIPS-LEG RAISES**

DIMENSION L-49"x W-31"x H-64"



#### **ADJUSTABLE AB BENCH**

DIMENSION L-69"x W-24"x H-48"





## FLAT BENCH

DIMENSION L-60"x W-24"x H-18.5"



### **OLYMPIC FLAT BENCH**

DIMENSION L-66"x W-90"x H-45"



## SEATED BENCH

DIMENSION L-55"x W-24"x H-35"





DIMENSION L-64"x W-22"x H-18/48"





## **TWISTER**

DIMENSION L-25"x W-26"x H-48"



## **DUMBELL RACK**

DIMENSION L-30"x W-75"x H-39.5"





## PLATE STAND

DIMENSION L-30"x W-22"x H-48.5"



## **POWER RACK**

DIMENSION L-73"x W-79"x H-67"







### **BARBELL BAR RACK**

DIMENSION L-46"x W-48"x H-55"



## **BAR STAND**

**DIMENSION L-28"x W-24"x H-19"** 



### **BICEPS CURL STAND**

DIMENSION L-73"x W-79"x H-67.5"





### **POWER CAGE**

DIMENSION L-55"x W-52"x H-88"







#### LEVERAGE HOME GYM

DIMENSION L-58"x W-56"x H-86"



### **MULTI PRESS HOME GYM**

DIMENSION L-58"x W-56"x H-86"