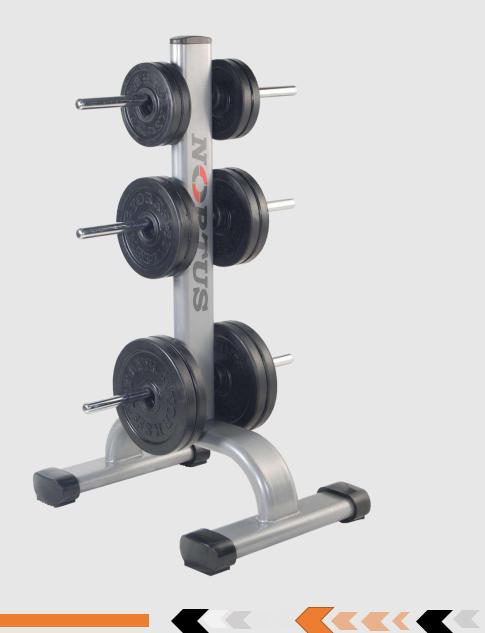

H-70"



## SEATED DIP

DIMENSION L-73"x W-39"x H-42"



## PREACHER CURL

**DIMENSION L-53"x W-50"x H-58"** 



### **MULTI-WRIST CURL**

DIMENSION L-50"x W-34"x H-62"



**SCAN FOR THE VIDEO** 



### **ABDOMINAL CRUNCH**

DIMENSION L-37"x W-61"x H-66"



## **FULL BODY PRESS**

DIMENSION L-75"x W-69"x H-57"







### **DIPS-LEG RAISES**

DIMENSION L-49"x W-31"x H-64"



#### **ADJUSTABLE AB BENCH**

DIMENSION L-69"x W-24"x H-48"





## FLAT BENCH

DIMENSION L-60"x W-24"x H-18.5"



### **OLYMPIC FLAT BENCH**

DIMENSION L-66"x W-90"x H-45"



## SEATED BENCH

DIMENSION L-55"x W-24"x H-35"





DIMENSION L-64"x W-22"x H-18/48"





## **TWISTER**

DIMENSION L-25"x W-26"x H-48"



## **DUMBELL RACK**

DIMENSION L-30"x W-75"x H-39.5"





## PLATE STAND

DIMENSION L-30"x W-22"x H-48.5"



## **POWER RACK**

DIMENSION L-73"x W-79"x H-67"







### **BARBELL BAR RACK**

DIMENSION L-46"x W-48"x H-55"



## **BAR STAND**

**DIMENSION L-28"x W-24"x H-19"** 



### **BICEPS CURL STAND**

DIMENSION L-73"x W-79"x H-67.5"





### **POWER CAGE**

DIMENSION L-55"x W-52"x H-88"







#### LEVERAGE HOME GYM

DIMENSION L-58"x W-56"x H-86"



### **MULTI PRESS HOME GYM**

DIMENSION L-58"x W-56"x H-86"