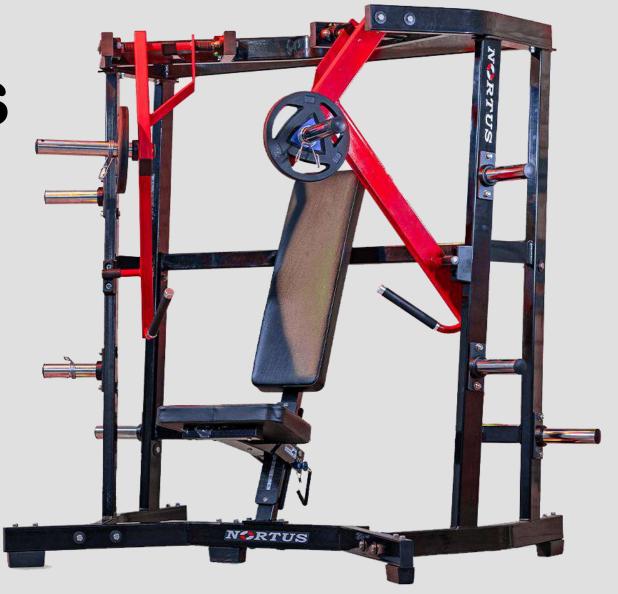

SION L-76"x W-49"x H-89"



#### **DIP-CHIN ASSIST**

DIMENSION L-35"x W-62"x H-92"



#### INNER OUTER THIGH

DIMENSION L-69"x W-30"x H-61"



NORTUS



#### **MULTI PRESS**

DIMENSION L-75"x W-55"x H-61"



## PEC FLY-REAR DELT

**DIMENSION L-58"x W-55"x H-77"** 



#### LEG CURL LYING-EXTN

DIMENSION L-70"x W-35"x H-61"



#### SEATED LEG CURL-EXTN

DIMENSION L-36"x W-56"x H-61"





**FUNCTIONAL TRAINER** 

DIMENSION L-51"x W-77"x H-87"



#### **CABLE CROSSOVER**

DIMENSION L-49"x W-93"x H-90"





#### 3D SMITH MACHINE

DIMENSION L-69"x W-65"x H-84"





#### LAT PULLDOWN

**DIMENSION L-53"x W-45"x H-82"** 



## **PULL OVER**

DIMENSION L-52"x W-70"x H-67"



#### MID ROWING

**DIMENSION L-54"x W-53"x H-50"** 



## T-BAR



#### **WIDE CHEST PRESS**

DIMENSION L-44"x W-75"x H-69"



#### **SUPER INCLINE PRESS**

DIMENSION L-47"x W-65"x H-61"



## **DECLINE PRESS**

DIMENSION L-46"x W-69"x H-70"



## INCLINE PEC FLY

DIMENSION L-50"x W-41"x H-42"



### **LEG PRESS LINEAR**

DIMENSION L-94"x W-59"x H-67"





## HIP PRESS

DIMENSION L-87"x W-56"x H-57"



## **HACK SQUAT**

DIMENSION L-82"x W-70"x H-55"





# SUPER SQUAT

DIMENSION L-71"x W-64"x H-65"





## HIP THRUST

DIMENSION L-75"x W-73"x H-26"





## STANDING CALF RAISE



### SEATED CALF RAISE

DIMENSION L-46"x W-32"x H-38"



## SISSY SQUAT







DIMENSION L-16"x W-39"x H-13"



### STANDING MULTI FLIGHT

DIMENSION L-61"x W-43"x H-75"









## VIKING PRESS

DIMENSION L-56"x W-43"x H-70"



## SEATED DIP

DIMENSION L-73"x W-39"x H-42"



## PREACHER CURL

**DIMENSION L-53"x W-50"x H-58"** 



### **MU