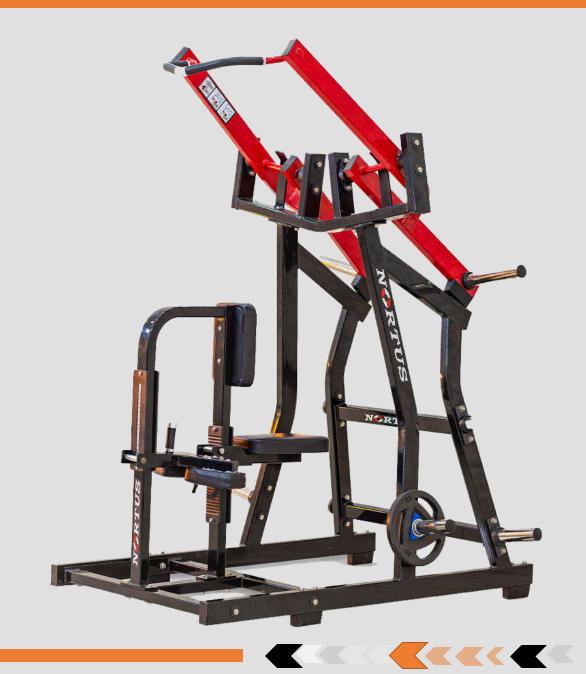

ATERAL

DIMENSION L-49"x W-31"x H-61"



## WRIST CURL

**DIMENSION L-35"x W-26"x H-40"** 



## **BICEPS-TRICEPS**

DIMENSION L-45"x W-49"x H-61"



#### LAT PULLDOWN-ROW

DIMENSION L-76"x W-49"x H-89"



#### **DIP-CHIN ASSIST**

DIMENSION L-35"x W-62"x H-92"



#### INNER OUTER THIGH

DIMENSION L-69"x W-30"x H-61"



NORTUS



#### **MULTI PRESS**

DIMENSION L-75"x W-55"x H-61"



## PEC FLY-REAR DELT

**DIMENSION L-58"x W-55"x H-77"** 



#### LEG CURL LYING-EXTN

DIMENSION L-70"x W-35"x H-61"



#### SEATED LEG CURL-EXTN

DIMENSION L-36"x W-56"x H-61"





**FUNCTIONAL TRAINER** 

DIMENSION L-51"x W-77"x H-87"



#### **CABLE CROSSOVER**

DIMENSION L-49"x W-93"x H-90"





#### 3D SMITH MACHINE

DIMENSION L-69"x W-65"x H-84"





#### LAT PULLDOWN

**DIMENSION L-53"x W-45"x H-82"** 



## **PULL OVER**

DIMENSION L-52"x W-70"x H-67"



#### MID ROWING

**DIMENSION L-54"x W-53"x H-50"** 



## T-BAR



#### **WIDE CHEST PRESS**

DIMENSION L-44"x W-75"x H-69"



#### **SUPER INCLINE PRESS**

DIMENSION L-47"x W-65"x H-61"



## **DECLINE PRESS**

DIMENSION L-46"x W-69"x H-70"



## INCLINE PEC FLY

DIMENSION L-50"x W-41"x H-42"



### **LEG PRESS LINEAR**

DIMENSION L-94"x W-59"x H-67"





## HIP PRESS

DIMENSION L-87"x W-56"x H-57"



## **HACK SQUAT**

DIMENSION L-82"x W-70"x H-55"





# SUPER SQUAT

DIMENSION L-71"x W-64"x H-65"





## HIP THRUST

DIMENSION L-75"x W-73"x H-26"





## STANDING CALF RAISE



### SEATED CALF RAISE

DIMENSION L-46"x W-32"x H-38"



## SISSY SQUAT







DIMENSION L-16"x W-39"x H-13"



### STANDING MULTI FLIGHT

DIMENSION L-61"x W-43"x