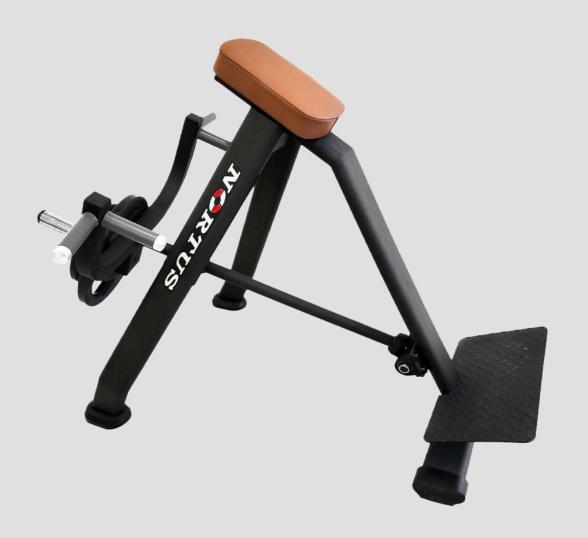

IMENSION L-45"x W-49"x H-61"



#### LAT PULLDOWN-ROW

DIMENSION L-76"x W-49"x H-89"



#### **DIP-CHIN ASSIST**

DIMENSION L-35"x W-62"x H-92"



#### INNER OUTER THIGH

DIMENSION L-69"x W-30"x H-61"



NORTUS



#### **MULTI PRESS**

DIMENSION L-75"x W-55"x H-61"



## PEC FLY-REAR DELT

**DIMENSION L-58"x W-55"x H-77"** 



#### LEG CURL LYING-EXTN

DIMENSION L-70"x W-35"x H-61"



#### SEATED LEG CURL-EXTN

DIMENSION L-36"x W-56"x H-61"





**FUNCTIONAL TRAINER** 

DIMENSION L-51"x W-77"x H-87"



#### **CABLE CROSSOVER**

DIMENSION L-49"x W-93"x H-90"





#### 3D SMITH MACHINE

DIMENSION L-69"x W-65"x H-84"





#### LAT PULLDOWN

**DIMENSION L-53"x W-45"x H-82"** 



## **PULL OVER**

DIMENSION L-52"x W-70"x H-67"



#### MID ROWING

**DIMENSION L-54"x W-53"x H-50"** 



## T-BAR



#### **WIDE CHEST PRESS**

DIMENSION L-44"x W-75"x H-69"



#### **SUPER INCLINE PRESS**

DIMENSION L-47"x W-65"x H-61"



## **DECLINE PRESS**

DIMENSION L-46"x W-69"x H-70"



## INCLINE PEC FLY

DIMENSION L-50"x W-41"x H-42"



### **LEG PRESS LINEAR**

DIMENSION L-94"x W-59"x H-67"





## HIP PRESS

DIMENSION L-87"x W-56"x H-57"



## **HACK SQUAT**

DIMENSION L-82"x W-70"x H-55"





# SUPER SQUAT

DIMENSION L-71"x W-64"x H-65"





## HIP THRUST

DIMENSION L-75"x W-73"x H-26"





## STANDING CALF RAISE



### SEATED CALF RAISE

DIMENSION L-46"x W-32"x H-38"



## SISSY SQUAT







DIMENSION L-16"x W-39"x H-13"



### STANDING MULTI FLIGHT

DIMENSION L-61"x W-43"x H-75"









## VIKING PRESS

DIMENSION L-56"x W-43"x H-70"



## SEATED DIP

DIMENSION L-73"x W-39"x H-42"



## P