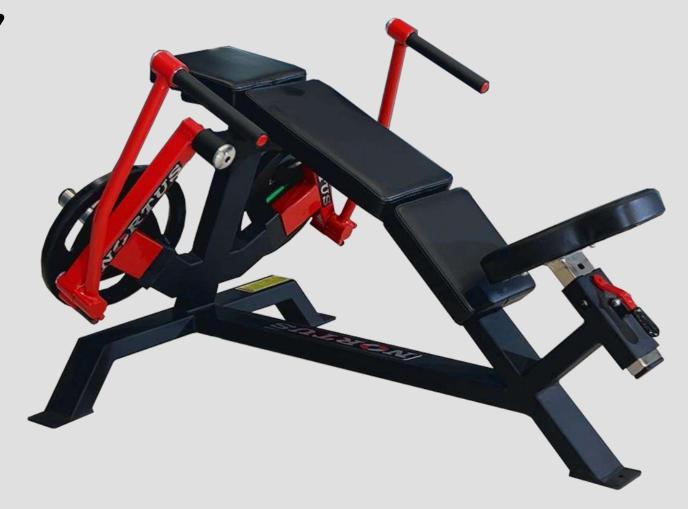

S**

DIMENSION L-75"x W-55"x H-61"



## PEC FLY-REAR DELT

**DIMENSION L-58"x W-55"x H-77"** 



#### LEG CURL LYING-EXTN

DIMENSION L-70"x W-35"x H-61"



#### SEATED LEG CURL-EXTN

DIMENSION L-36"x W-56"x H-61"





**FUNCTIONAL TRAINER** 

DIMENSION L-51"x W-77"x H-87"



#### **CABLE CROSSOVER**

DIMENSION L-49"x W-93"x H-90"





#### 3D SMITH MACHINE

DIMENSION L-69"x W-65"x H-84"





#### LAT PULLDOWN

**DIMENSION L-53"x W-45"x H-82"** 



## **PULL OVER**

DIMENSION L-52"x W-70"x H-67"



#### MID ROWING

**DIMENSION L-54"x W-53"x H-50"** 



## T-BAR



#### **WIDE CHEST PRESS**

DIMENSION L-44"x W-75"x H-69"



#### **SUPER INCLINE PRESS**

DIMENSION L-47"x W-65"x H-61"



## **DECLINE PRESS**

DIMENSION L-46"x W-69"x H-70"



## INCLINE PEC FLY

DIMENSION L-50"x W-41"x H-42"



### **LEG PRESS LINEAR**

DIMENSION L-94"x W-59"x H-67"





## HIP PRESS

DIMENSION L-87"x W-56"x H-57"



## **HACK SQUAT**

DIMENSION L-82"x W-70"x H-55"





# SUPER SQUAT

DIMENSION L-71"x W-64"x H-65"





## HIP THRUST

DIMENSION L-75"x W-73"x H-26"





## STANDING CALF RAISE



### SEATED CALF RAISE

DIMENSION L-46"x W-32"x H-38"



## SISSY SQUAT







DIMENSION L-16"x W-39"x H-13"



### STANDING MULTI FLIGHT

DIMENSION L-61"x W-43"x H-75"









## VIKING PRESS

DIMENSION L-56"x W-43"x H-70"



## SEATED DIP

DIMENSION L-73"x W-39"x H-42"



## PREACHER CURL

**DIMENSION L-53"x W-50"x H-58"** 



### **MULTI-WRIST CURL**

DIMENSION L-50"x W-34"x H-62"



**SCAN FOR THE VIDEO** 



### **ABDOMINAL CRUNCH**

DIMENSION L-37"x W-61"x H-66"



## **FULL BODY PRESS**

DIMENSION