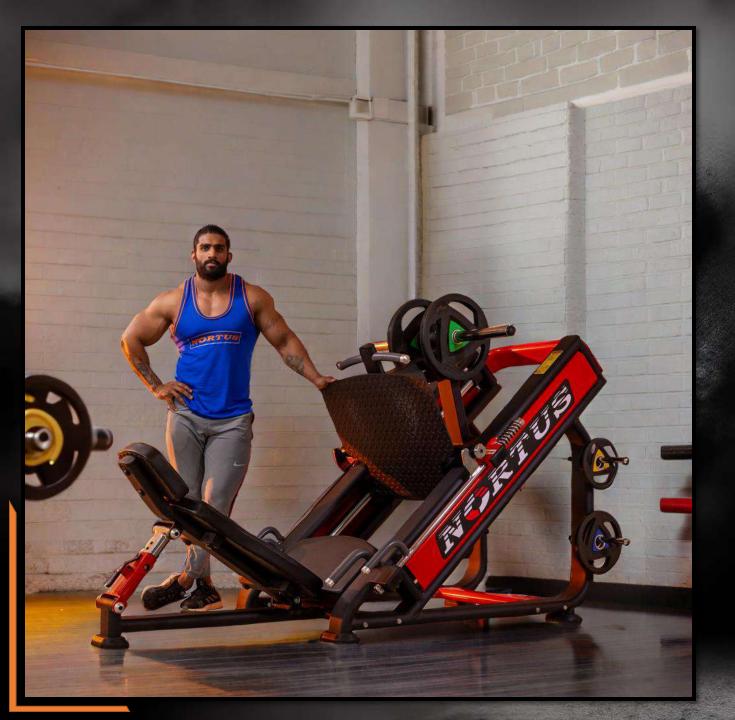

er Requirements : 220V (60Hz)



#### RECUMBENT BIKE

**DIMENSION L-63"x W-27"x H-55"** 

- > Deluxe Back support & comfort curve seat.
- Dual-sided pedals with integrated straps.
- > Side & front handle bars.
- Easy to use seat adjustment.
- > Integrated accessory holder.
- ➤ Power Requirements : 220V (60Hz)



#### SPIN BIKE

**DIMENSION L-44"x W-21"x H-47"** 

> The Hand grip can be adjusted to fit different users.

> The canteen rack is equipped.

➤ Belt driven, the bicycle can be ridden in dual direction; user can choose direction at this pleasure.

The Bike self-weight is 80kgs; the flywheel is 28kgs, which makes the movement more stable.

The Handlebar uses aluminum alloy which makes the adjustment more smooth and stable, and won't get rusty.

Dropping press type brake design.









NITIN CHANDILA

## LEG PRESS

**DIMENSION L-75"x W-51"x H-61"** 





#### **SEATED ROW**

DIMENSION L-79"x W-54"x H-73"





## SIDE LATERAL

DIMENSION L-49"x W-31"x H-61"



## WRIST CURL

**DIMENSION L-35"x W-26"x H-40"** 



## **BICEPS-TRICEPS**

DIMENSION L-45"x W-49"x H-61"



#### LAT PULLDOWN-ROW

DIMENSION L-76"x W-49"x H-89"



#### **DIP-CHIN ASSIST**

DIMENSION L-35"x W-62"x H-92"



#### INNER OUTER THIGH

DIMENSION L-69"x W-30"x H-61"



NORTUS



#### **MULTI PRESS**

DIMENSION L-75"x W-55"x H-61"



## PEC FLY-REAR DELT

**DIMENSION L-58"x W-55"x H-77"** 



#### LEG CURL LYING-EXTN

DIMENSION L-70"x W-35"x H-61"



#### SEATED LEG CURL-EXTN

DIMENSION L-36"x W-56"x H-61"





**FUNCTIONAL TRAINER** 

DIMENSION L-51"x W-77"x H-87"



#### **CABLE CROSSOVER**

DIMENSION