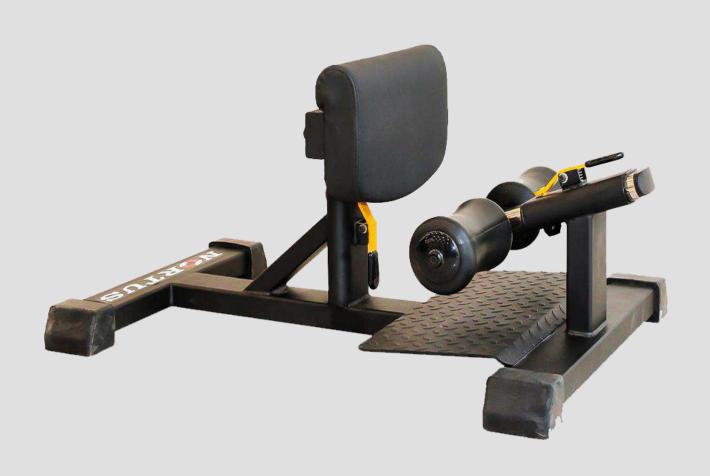

IMENSION L-69"x W-65"x H-84"





#### LAT PULLDOWN

**DIMENSION L-53"x W-45"x H-82"** 



## **PULL OVER**

DIMENSION L-52"x W-70"x H-67"



#### MID ROWING

**DIMENSION L-54"x W-53"x H-50"** 



## T-BAR



#### **WIDE CHEST PRESS**

DIMENSION L-44"x W-75"x H-69"



#### **SUPER INCLINE PRESS**

DIMENSION L-47"x W-65"x H-61"



## **DECLINE PRESS**

DIMENSION L-46"x W-69"x H-70"



## INCLINE PEC FLY

DIMENSION L-50"x W-41"x H-42"



### **LEG PRESS LINEAR**

DIMENSION L-94"x W-59"x H-67"





## HIP PRESS

DIMENSION L-87"x W-56"x H-57"



## **HACK SQUAT**

DIMENSION L-82"x W-70"x H-55"





# SUPER SQUAT

DIMENSION L-71"x W-64"x H-65"





## HIP THRUST

DIMENSION L-75"x W-73"x H-26"





## STANDING CALF RAISE



### SEATED CALF RAISE

DIMENSION L-46"x W-32"x H-38"



## SISSY SQUAT







DIMENSION L-16"x W-39"x H-13"



### STANDING MULTI FLIGHT

DIMENSION L-61"x W-43"x H-75"









## VIKING PRESS

DIMENSION L-56"x W-43"x H-70"



## SEATED DIP

DIMENSION L-73"x W-39"x H-42"



## PREACHER CURL

**DIMENSION L-53"x W-50"x H-58"** 



### **MULTI-WRIST CURL**

DIMENSION L-50"x W-34"x H-62"



**SCAN FOR THE VIDEO** 



### **ABDOMINAL CRUNCH**

DIMENSION L-37"x W-61"x H-66"



## **FULL BODY PRESS**

DIMENSION L-75"x W-69"x H-57"







### **DIPS-LEG RAISES**

DIMENSION L-49"x W-31"x H-64"



#### **ADJUSTABLE AB BENCH**

DIMENSION L-69"x W-24"x H-48"





## FLAT BENCH

DIMENSION L-60"x W-24"x H-18.5"



### **OLYMPIC FLAT BENCH**

DIMENSION L-66"x W-90"x H-45"



## SEATED BENCH

DIMENSION L-55"x W-24"x H-35"





DIMENSION L-64"x W-22"x H-18/48"





## **TWISTE