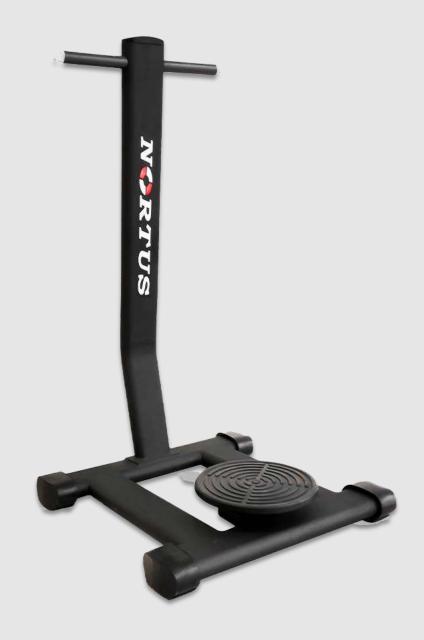

### STANDING MULTI FLIGHT

DIMENSION L-61"x W-43"x H-75"









## VIKING PRESS

DIMENSION L-56"x W-43"x H-70"



## SEATED DIP

DIMENSION L-73"x W-39"x H-42"



## PREACHER CURL

**DIMENSION L-53"x W-50"x H-58"** 



### **MULTI-WRIST CURL**

DIMENSION L-50"x W-34"x H-62"



**SCAN FOR THE VIDEO** 



### **ABDOMINAL CRUNCH**

DIMENSION L-37"x W-61"x H-66"



## **FULL BODY PRESS**

DIMENSION L-75"x W-69"x H-57"







### **DIPS-LEG RAISES**

DIMENSION L-49"x W-31"x H-64"



#### **ADJUSTABLE AB BENCH**

DIMENSION L-69"x W-24"x H-48"





## FLAT BENCH

DIMENSION L-60"x W-24"x H-18.5"



### **OLYMPIC FLAT BENCH**

DIMENSION L-66"x W-90"x H-45"



## SEATED BENCH

DIMENSION L-55"x W-24"x H-35"





DIMENSION L-64"x W-22"x H-18/48"





## **TWISTER**

DIMENSION L-25"x W-26"x H-48"



## **DUMBELL RACK**

DIMENSION L-30"x W-75"x H-39.5"





## PLATE STAND

DIMENSION L-30"x W-22"x H-48.5"



## **POWER RACK**

DIMENSION L-73"x W-79"x H-67"







### **BARBELL BAR RACK**

DIMENSION L-46"x W-48"x H-55"



## **BAR STAND**

**DIMENSION L-28"x W-24"x H-19"** 



### **BICEPS CURL STAND**

DIMENSION L-73"x W-79"x H-67.5"





### **POWER CAGE**

DIMENSION L-55"x W-52"x H-88"







#### LEVERAGE HOME GYM

DIMENSION L-58"x W-56"x H-86"



### **MULTI PRESS HOME GYM**

DIMENSION L-58"x W-56"x H-86"