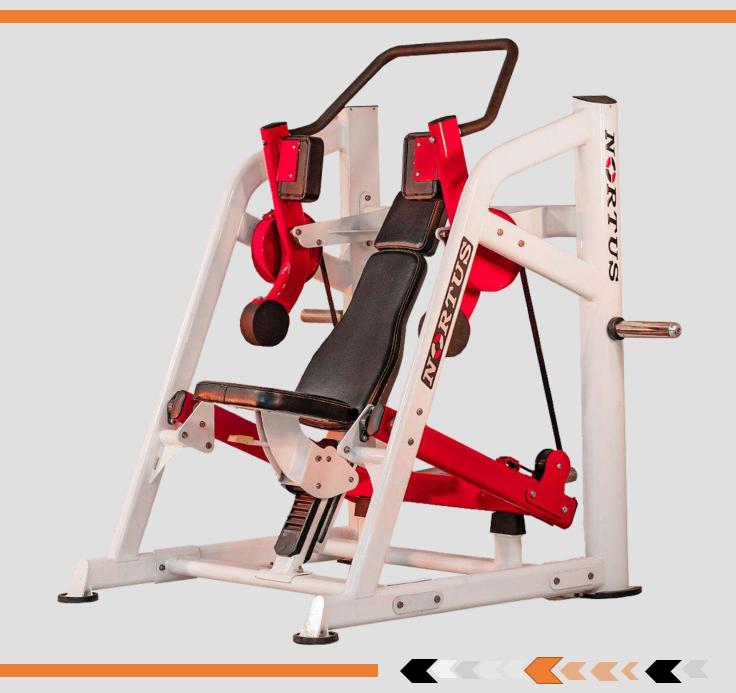

URL

**DIMENSION L-35"x W-26"x H-40"** 



## **BICEPS-TRICEPS**

DIMENSION L-45"x W-49"x H-61"



#### LAT PULLDOWN-ROW

DIMENSION L-76"x W-49"x H-89"



#### **DIP-CHIN ASSIST**

DIMENSION L-35"x W-62"x H-92"



#### INNER OUTER THIGH

DIMENSION L-69"x W-30"x H-61"



NORTUS



#### **MULTI PRESS**

DIMENSION L-75"x W-55"x H-61"



## PEC FLY-REAR DELT

**DIMENSION L-58"x W-55"x H-77"** 



#### LEG CURL LYING-EXTN

DIMENSION L-70"x W-35"x H-61"



#### SEATED LEG CURL-EXTN

DIMENSION L-36"x W-56"x H-61"





**FUNCTIONAL TRAINER** 

DIMENSION L-51"x W-77"x H-87"



#### **CABLE CROSSOVER**

DIMENSION L-49"x W-93"x H-90"





#### 3D SMITH MACHINE

DIMENSION L-69"x W-65"x H-84"





#### LAT PULLDOWN

**DIMENSION L-53"x W-45"x H-82"** 



## **PULL OVER**

DIMENSION L-52"x W-70"x H-67"



#### MID ROWING

**DIMENSION L-54"x W-53"x H-50"** 



## T-BAR



#### **WIDE CHEST PRESS**

DIMENSION L-44"x W-75"x H-69"



#### **SUPER INCLINE PRESS**

DIMENSION L-47"x W-65"x H-61"



## **DECLINE PRESS**

DIMENSION L-46"x W-69"x H-70"



## INCLINE PEC FLY

DIMENSION L-50"x W-41"x H-42"



### **LEG PRESS LINEAR**

DIMENSION L-94"x W-59"x H-67"





## HIP PRESS

DIMENSION L-87"x W-56"x H-57"



## **HACK SQUAT**

DIMENSION L-82"x W-70"x H-55"





# SUPER SQUAT

DIMENSION L-71"x W-64"x H-65"





## HIP THRUST

DIMENSION L-75"x W-73"x H-26"





## STANDING CALF RAISE



### SEATED CALF RAISE

DIMENSION L-46"x W-32"x H-38"



## SISSY SQUAT







DIMENSION L-16"x W-39"x H-13"



### STANDING MULTI FLIGHT

DIMENSION L-61"x W-43"x H-75"









## VIKING PRESS

DIMENSION L-56"x W