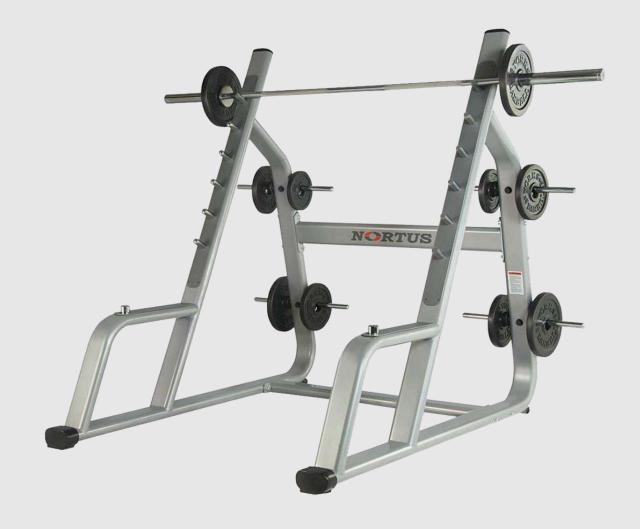

2"



## PREACHER CURL

**DIMENSION L-53"x W-50"x H-58"** 



### **MULTI-WRIST CURL**

DIMENSION L-50"x W-34"x H-62"



**SCAN FOR THE VIDEO** 



### **ABDOMINAL CRUNCH**

DIMENSION L-37"x W-61"x H-66"



## **FULL BODY PRESS**

DIMENSION L-75"x W-69"x H-57"







### **DIPS-LEG RAISES**

DIMENSION L-49"x W-31"x H-64"



#### **ADJUSTABLE AB BENCH**

DIMENSION L-69"x W-24"x H-48"





## FLAT BENCH

DIMENSION L-60"x W-24"x H-18.5"



### **OLYMPIC FLAT BENCH**

DIMENSION L-66"x W-90"x H-45"



## SEATED BENCH

DIMENSION L-55"x W-24"x H-35"





DIMENSION L-64"x W-22"x H-18/48"





## **TWISTER**

DIMENSION L-25"x W-26"x H-48"



## **DUMBELL RACK**

DIMENSION L-30"x W-75"x H-39.5"





## PLATE STAND

DIMENSION L-30"x W-22"x H-48.5"



## **POWER RACK**

DIMENSION L-73"x W-79"x H-67"







### **BARBELL BAR RACK**

DIMENSION L-46"x W-48"x H-55"



## **BAR STAND**

**DIMENSION L-28"x W-24"x H-19"** 



### **BICEPS CURL STAND**

DIMENSION L-73"x W-79"x H-67.5"





### **POWER CAGE**

DIMENSION L-55"x W-52"x H-88"







#### LEVERAGE HOME GYM

DIMENSION L-58"x W-56"x H-86"



### **MULTI PRESS HOME GYM**

DIMENSION L-58"x W-56"x H-86"