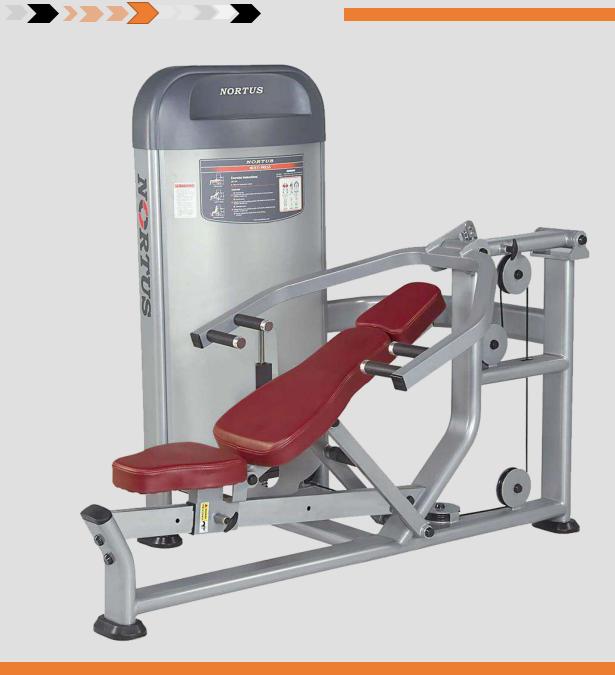

, the bicycle can be ridden in dual direction; user can choose direction at this pleasure.

The Bike self-weight is 80kgs; the flywheel is 28kgs, which makes the movement more stable.

The Handlebar uses aluminum alloy which makes the adjustment more smooth and stable, and won't get rusty.

Dropping press type brake design.









NITIN CHANDILA

## LEG PRESS

**DIMENSION L-75"x W-51"x H-61"** 





#### **SEATED ROW**

DIMENSION L-79"x W-54"x H-73"





## SIDE LATERAL

DIMENSION L-49"x W-31"x H-61"



## WRIST CURL

**DIMENSION L-35"x W-26"x H-40"** 



## **BICEPS-TRICEPS**

DIMENSION L-45"x W-49"x H-61"



#### LAT PULLDOWN-ROW

DIMENSION L-76"x W-49"x H-89"



#### **DIP-CHIN ASSIST**

DIMENSION L-35"x W-62"x H-92"



#### INNER OUTER THIGH

DIMENSION L-69"x W-30"x H-61"



NORTUS



#### **MULTI PRESS**

DIMENSION L-75"x W-55"x H-61"



## PEC FLY-REAR DELT

**DIMENSION L-58"x W-55"x H-77"** 



#### LEG CURL LYING-EXTN

DIMENSION L-70"x W-35"x H-61"



#### SEATED LEG CURL-EXTN

DIMENSION L-36"x W-56"x H-61"





**FUNCTIONAL TRAINER** 

DIMENSION L-51"x W-77"x H-87"



#### **CABLE CROSSOVER**

DIMENSION L-49"x W-93"x H-90"





#### 3D SMITH MACHINE

DIMENSION L-69"x W-65"x H-84"





#### LAT PULLDOWN

**DIMENSION L-53"x W-45"x H-82"** 



## **PULL OVER**

DIMENSION L-52"x W-70"x H-67"



#### MID ROWING

**DIMENSION L-54"x W-53"x H-50"** 



## T-BAR



#### **WIDE CHEST PRESS**

DIMENSION L-44"x W-75"x H-69"



#### **SUPER INCLINE PRESS**

DIMENSION L-47"x W-65"x H-61"



## **DECLINE PRESS**

DIMENSION L-46"x W-69"x H-70"



## INCLINE PEC FLY

DIMENSION L-