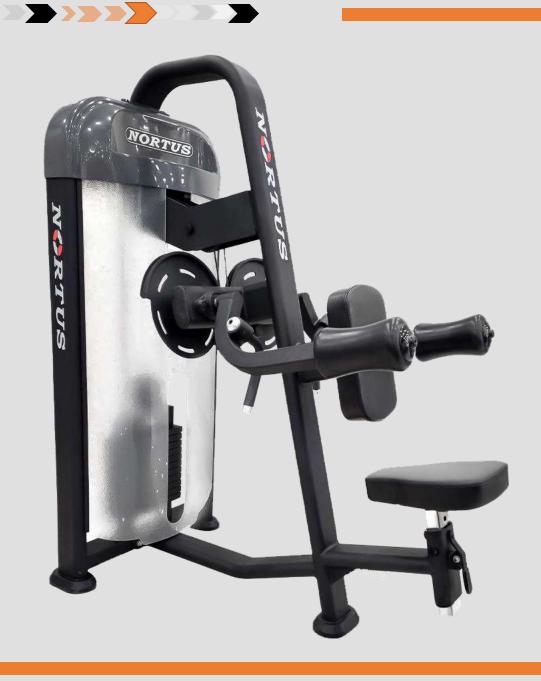

e seat.
- Dual-sided pedals with integrated straps.
- > Side & front handle bars.
- Easy to use seat adjustment.
- > Integrated accessory holder.
- ➤ Power Requirements : 220V (60Hz)



#### SPIN BIKE

**DIMENSION L-44"x W-21"x H-47"** 

> The Hand grip can be adjusted to fit different users.

> The canteen rack is equipped.

➤ Belt driven, the bicycle can be ridden in dual direction; user can choose direction at this pleasure.

The Bike self-weight is 80kgs; the flywheel is 28kgs, which makes the movement more stable.

The Handlebar uses aluminum alloy which makes the adjustment more smooth and stable, and won't get rusty.

Dropping press type brake design.









NITIN CHANDILA

## LEG PRESS

**DIMENSION L-75"x W-51"x H-61"** 





#### **SEATED ROW**

DIMENSION L-79"x W-54"x H-73"





## SIDE LATERAL

DIMENSION L-49"x W-31"x H-61"



## WRIST CURL

**DIMENSION L-35"x W-26"x H-40"** 



## **BICEPS-TRICEPS**

DIMENSION L-45"x W-49"x H-61"



#### LAT PULLDOWN-ROW

DIMENSION L-76"x W-49"x H-89"



#### **DIP-CHIN ASSIST**

DIMENSION L-35"x W-62"x H-92"



#### INNER OUTER THIGH

DIMENSION L-69"x W-30"x H-61"



NORTUS



#### **MULTI PRESS**

DIMENSION L-75"x W-55"x H-61"



## PEC FLY-REAR DELT

**DIMENSION L-58"x W-55"x H-77"** 



#### LEG CURL LYING-EXTN

DIMENSION L-70"x W-35"x H-61"



#### SEATED LEG CURL-EXTN

DIMENSION L-36"x W-56"x H-61"





**FUNCTIONAL TRAINER** 

DIMENSION L-51"x W-77"x H-87"



#### **CABLE CROSSOVER**

DIMENSION L-49"x W-93"x H-90"





#### 3D SMITH MACHINE

DIMENSION L-69"x W-65"x H-84"





#### LAT PULLDOWN

**DIMENSION L-53"x W-45"x