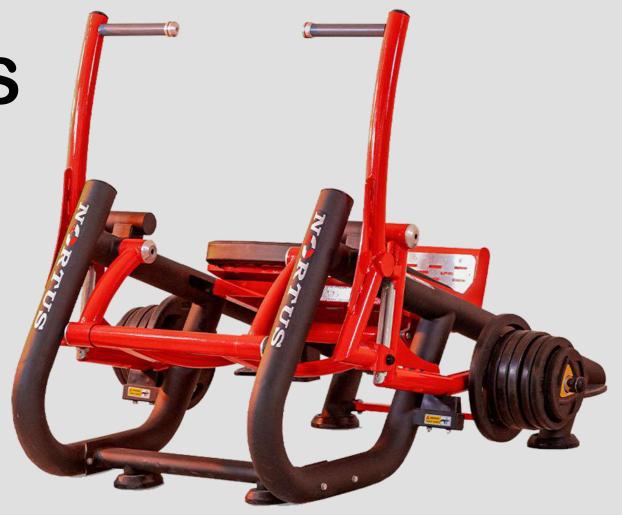

EAR**

DIMENSION L-94"x W-59"x H-67"





## HIP PRESS

DIMENSION L-87"x W-56"x H-57"



## **HACK SQUAT**

DIMENSION L-82"x W-70"x H-55"





# SUPER SQUAT

DIMENSION L-71"x W-64"x H-65"





## HIP THRUST

DIMENSION L-75"x W-73"x H-26"





## STANDING CALF RAISE



### SEATED CALF RAISE

DIMENSION L-46"x W-32"x H-38"



## SISSY SQUAT







DIMENSION L-16"x W-39"x H-13"



### STANDING MULTI FLIGHT

DIMENSION L-61"x W-43"x H-75"









## VIKING PRESS

DIMENSION L-56"x W-43"x H-70"



## SEATED DIP

DIMENSION L-73"x W-39"x H-42"



## PREACHER CURL

**DIMENSION L-53"x W-50"x H-58"** 



### **MULTI-WRIST CURL**

DIMENSION L-50"x W-34"x H-62"



**SCAN FOR THE VIDEO** 



### **ABDOMINAL CRUNCH**

DIMENSION L-37"x W-61"x H-66"



## **FULL BODY PRESS**

DIMENSION L-75"x W-69"x H-57"







### **DIPS-LEG RAISES**

DIMENSION L-49"x W-31"x H-64"



#### **ADJUSTABLE AB BENCH**

DIMENSION L-69"x W-24"x H-48"





## FLAT BENCH

DIMENSION L-60"x W-24"x H-18.5"



### **OLYMPIC FLAT BENCH**

DIMENSION L-66"x W-90"x H-45"



## SEATED BENCH

DIMENSION L-55"x W-24"x H-35"





DIMENSION L-64"x W-22"x H-18/48"





## **TWISTER**

DIMENSION L-25"x W-26"x H-48"



## **DUMBELL RACK**

DIMENSION L-30"x W-75"x H-39.5"





## PLATE STAND

DIMENSION L-30"x W-22"x H-48.5"



## **POWER RACK**

DIMENSION L-73"x W-79"x H-67"







### **BARBELL BAR RACK**

DIMENSION L-46"x W-48"x H-55"



## **BAR STAND**

**DIMENSION L-28"x W-24"x H-19"** 



### **BICEPS CURL STAND**

DIMENSION L-73"x W-79"x H-67.5"





### **POWER CAGE**

DIMENSION L-55"x W-52"x H-88"







#### LEVERAGE HOME G