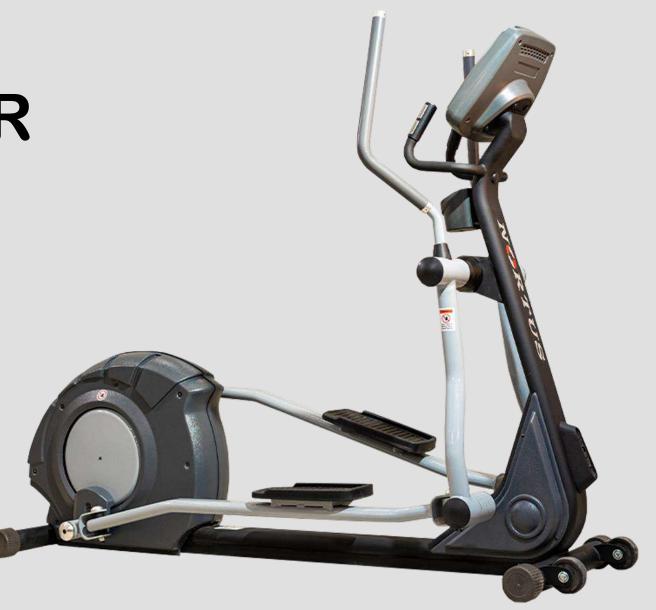

#### CROSSTRAINER

DIMENSION L-86"x W-35"x H-59"

- Ergonomically correct moving arm handles provide total body workout.
- > 10 workouts and electronic readouts.
- > Strong and solid base frame.
- > Strong Aluminum oversized footrest.
- ➤ Power Requirements : 220V (60Hz)